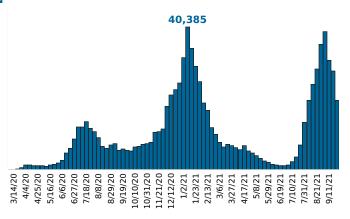

Reported COVID-19 Cases, by Week of Report County Displayed: **South Carolina** | Dates Displayed: 3/4/2020 to 9/25/2021

Reported COVID-19 Cases, by Age Group & Age Related

County Displayed: **South Carolina** | Dates Displayed:3/4/2020 to 9/25/2021 **Note: Data is suppressed for fewer than 5 cases** 