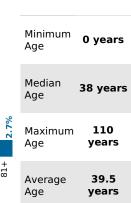

Reported COVID-19 Cases, by Week of Report County Displayed: **South Carolina** | Dates Displayed: 3/4/2020 to 9/25/2021

Reported COVID-19 Cases, by Age Group & Age Related

County Displayed: **South Carolina** | Dates Displayed:3/4/2020 to 9/25/2021 **Note: Data is suppressed for fewer than 5 cases** 