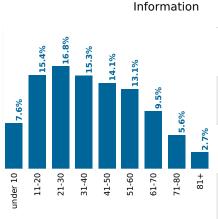

Reported COVID-19 Cases, by Week of Report County Displayed: **South Carolina** | Dates Displayed: 3/4/2020 to 9/25/2021

Reported COVID-19 Cases, by Age Group & Age Related

County Displayed: **South Carolina** | Dates Displayed:3/4/2020 to 9/25/2021 **Note: Data is suppressed for fewer than 5 cases** 