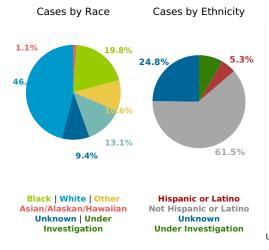

Reported COVID-19 Cases, by Week of Report County Displayed: **South Carolina** | Dates Displayed: 3/4/2020 to 9/25/2021

Reported COVID-19 Cases, by Age Group & Age Related

County Displayed: **South Carolina** | Dates Displayed:3/4/2020 to 9/25/2021 **Note: Data is suppressed for fewer than 5 cases** 