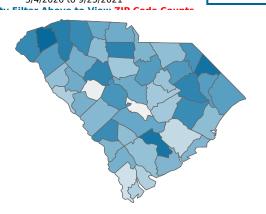

## COVID-19 in South Carolina As of 11:59 PM on 9/25/2021

Cases

850,188

Select Date Range & County to Filter Page Values Non-Null Values Only

COUNTY

**Past 2 weeks Confirmed** 

36,184

Rate of COVID-19 Cases per 10,000 population, by County County Displayed:**South Carolina** | Dates Displayed: 3/4/2020 to 9/25/2021 Find your ZIP