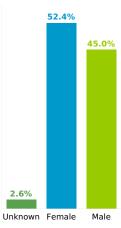

## COVID-19 in South Carolina As of 11:59 PM on 9/25/2021



Cases

850,188

Select Date Range & County to Filter Page Values Non-Null Values Only

COUNTY

**Past 2 weeks Confirmed** 

36,184

Rate of COVID-19 Cases per 10,000 population, by County County Displayed:**South Carolina** | Dates Displayed: 3/4/2020 to 9/25/2021 Find your ZIP

Reported COVID-19 Cases, by Week of Report County Displayed: **South Carolina** | Dates Displayed: 3/4/2020 to 9/25/2021





Reported COVID-19 Cases, by Age Group & Age Related

County Displayed: **South Carolina** | Dates Displayed:3/4/2020 to 9/25/2021 **Note: Data is suppressed for fewer than 5 cases** 





Cases by Sex