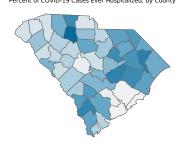

COVID-19 Hospitalizations

21,302

Hospitalization Status at time of Case Investigation

Reported COVID-19 Cases, by Age Group & Age Related Information

No
Unknown
Yes

© 2021 Mapbox © OpenStreetMap

Percent of Cases Hospitalized 2.3%