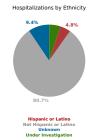

Information

No
Unknown
Yes

© 2021 Mapbox © OpenStreetMap

Percent of Cases Hospitalized 2.3%

County Displayed: **South Carolina** | Dates Displayed:3/4/2020 to 3/17/2021 **Note: Data is suppressed for fewer than 5 cases** 





| linimum Age | 0.0 years                                          |
|-------------|----------------------------------------------------|
| ledian Age  | 69.0 years                                         |
| lax Age     | 106.0 years                                        |
| verage Age  | 65.8 years                                         |
|             | tinimum Age<br>tedian Age<br>tax Age<br>werage Age |

| Hospitalizations by Race       |  |
|--------------------------------|--|
| 36.7%<br>53.4%<br>5.9%<br>3.2% |  |
| Black   White   Other          |  |