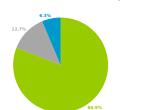

| Hospitalizations by Race       |  |
|--------------------------------|--|
| 36.7%<br>53.4%<br>5.9%<br>3.2% |  |
| Black   White   Other          |  |