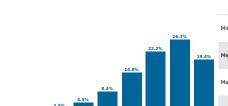

County Displayed: **South Carolina** | Dates Displayed:3/4/2020 to 3/17/2021 **Note: Data is suppressed for fewer than 5 cases** 

| linimum Age | 0.0 years                                          |
|-------------|----------------------------------------------------|
| ledian Age  | 69.0 years                                         |
| lax Age     | 106.0 years                                        |
| verage Age  | 65.8 years                                         |
|             | tinimum Age<br>tedian Age<br>tax Age<br>werage Age |