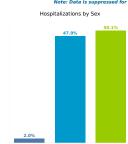

County Displayed: **South Carolina** | Dates Displayed:3/4/2020 to 3/17/2021 **Note: Data is suppressed for fewer than 5 cases** 

| linimum Age | 0.0 years                                          |
|-------------|----------------------------------------------------|
| ledian Age  | 69.0 years                                         |
| lax Age     | 106.0 years                                        |
| verage Age  | 65.8 years                                         |
|             | tinimum Age<br>tedian Age<br>tax Age<br>werage Age |