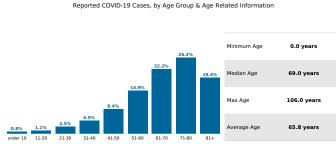

## 21,506

Hospitalization Status at time of Case Investigation



Percent of Cases Hospitalized 2.3%

County Displayed: South Carolina | Dates Displayed: 3/4/2020 to 3/23/2021 Note: Data is suppressed for fewer than 5 cases





| Hospitalizations by Race                                                         | Hospitalizations by Ethnicity                                         |
|----------------------------------------------------------------------------------|-----------------------------------------------------------------------|
| 51.7%<br>31.3½-7%<br>31.3½-7%                                                    | 9,4%                                                                  |
| Black   White   Other<br>Asian/Alaskan/Hawalian<br>Unknown   Under Investigation | Hispanic or Latino Not Hispanic or Latino Unknown Under Investigation |