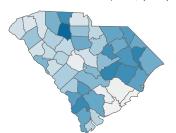

## 21,506

Hospitalization Status at time of Case Investigation

Percent of Cases Hospitalized 2.3%

County Displayed: South Carolina | Dates Displayed: 3/4/2020 to 3/23/2021 Note: Data is suppressed for fewer than 5 cases