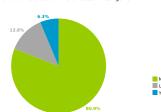

| Hospitalizations by Race                                                         | Hospitalizations by Ethnicity                                         |
|----------------------------------------------------------------------------------|-----------------------------------------------------------------------|
| 51.7%<br>31.3½-7%<br>31.3½-7%                                                    | 9,4%                                                                  |
| Black   White   Other<br>Asian/Alaskan/Hawalian<br>Unknown   Under Investigation | Hispanic or Latino Not Hispanic or Latino Unknown Under Investigation |