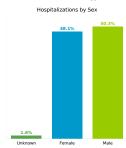

## 21,506

Hospitalization Status at time of Case Investigation

Percent of Cases Hospitalized 2.3%

County Displayed: South Carolina | Dates Displayed: 3/4/2020 to 3/23/2021 Note: Data is suppressed for fewer than 5 cases