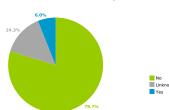

## 22,704

Hospitalization Status at time of Case Investigation

Percent of Cases Hospitalized 2.3%

Hospitalizations by Race 5.6% 3.1<sup>3</sup>%<sup>2%</sup>

|                 | 48.4%  | 50.2% |                          |  |      |      |      |       |       |       |             |             |             |
|-----------------|--------|-------|--------------------------|--|------|------|------|-------|-------|-------|-------------|-------------|-------------|
| 1.4%<br>Unknown |        |       | 0.9% 1.1% under 10 11-20 |  |      |      |      |       | 25.9% |       | Minimum Age | 0.0 years   |             |
|                 |        |       |                          |  | 2.5% | 4.6% | 8.6% | 15.1% | 61-70 | 71-80 | 19.0%       | Median Age  | 68.0 years  |
|                 | Female |       |                          |  |      |      |      |       |       |       |             | Max Age     | 106.0 years |
|                 |        | Male  |                          |  |      |      |      |       |       |       |             | Average Age | 65.5 years  |