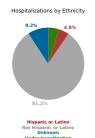

## 22,704

Hospitalization Status at time of Case Investigation

Percent of Cases Hospitalized 2.3%

Hospitalizations by Race 5.6% 3.1<sup>3</sup>%<sup>2%</sup>

|                 | 48.4%  | 50.2% |                          |  |      |      |      |       |       |       |             |             |             |
|-----------------|--------|-------|--------------------------|--|------|------|------|-------|-------|-------|-------------|-------------|-------------|
| 1.4%<br>Unknown |        |       | 0.9% 1.1% under 10 11-20 |  |      |      |      |       | 25.9% |       | Minimum Age | 0.0 years   |             |
|                 |        |       |                          |  | 2.5% | 4.6% | 8.6% | 15.1% | 61-70 | 71-80 | 19.0%       | Median Age  | 68.0 years  |
|                 | Female |       |                          |  |      |      |      |       |       |       |             | Max Age     | 106.0 years |
|                 |        | Male  |                          |  |      |      |      |       |       |       |             | Average Age | 65.5 years  |