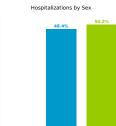

## 22,704

Hospitalization Status at time of Case Investigation

Percent of Cases Hospitalized 2.3%

Hospitalizations by Race 5.6% 3.1<sup>3</sup>%<sup>2%</sup>

|                 | 48.4%  | 50.2% |                          |  |      |      |      |       |       |       |             |             |             |
|-----------------|--------|-------|--------------------------|--|------|------|------|-------|-------|-------|-------------|-------------|-------------|
| 1.4%<br>Unknown |        |       | 0.9% 1.1% under 10 11-20 |  |      |      |      |       | 25.9% |       | Minimum Age | 0.0 years   |             |
|                 |        |       |                          |  | 2.5% | 4.6% | 8.6% | 15.1% | 61-70 | 71-80 | 19.0%       | Median Age  | 68.0 years  |
|                 | Female |       |                          |  |      |      |      |       |       |       |             | Max Age     | 106.0 years |
|                 |        | Male  |                          |  |      |      |      |       |       |       |             | Average Age | 65.5 years  |