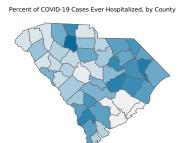

County Displayed: **South Carolina** | Dates Displayed:3/4/2020 to 5/2/2021 **Note: Data is suppressed for fewer than 5 cases** 