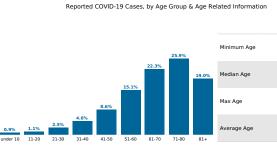

## 22,704

Hospitalization Status at time of Case Investigation

Percent of Cases Hospitalized 2.3%

Hospitalizations by Race 5.6% 3.1<sup>3</sup>%<sup>2%</sup>

|                 | 48.4%  | 50.2% |                          |  |      |      |      |       |       |       |             |             |             |
|-----------------|--------|-------|--------------------------|--|------|------|------|-------|-------|-------|-------------|-------------|-------------|
| 1.4%<br>Unknown |        |       | 0.9% 1.1% under 10 11-20 |  |      |      |      |       | 25.9% |       | Minimum Age | 0.0 years   |             |
|                 |        |       |                          |  | 2.5% | 4.6% | 8.6% | 15.1% | 61-70 | 71-80 | 19.0%       | Median Age  | 68.0 years  |
|                 | Female |       |                          |  |      |      |      |       |       |       |             | Max Age     | 106.0 years |
|                 |        | Male  |                          |  |      |      |      |       |       |       |             | Average Age | 65.5 years  |