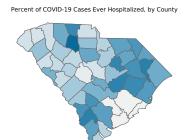

## 24,559

Hospitalization Status at time of Case Investigation

Percent of Cases Hospitalized 2.3%

| 22.2% Minimum Age 0.0 years  22.2% Median Age 68.0 years  Max Age 106.0 years  4.9% Average Age 65.1 years |  |  |       |       |       |       |       |             |             |
|------------------------------------------------------------------------------------------------------------|--|--|-------|-------|-------|-------|-------|-------------|-------------|
| 15.3% Median Age <b>68.0 years</b> 18.5% Max Age <b>106.0 years</b> 4.9%                                   |  |  |       |       |       | 25.5% |       | Minimum Age | 0.0 years   |
| 4.9%                                                                                                       |  |  |       | 15.3% | 22.2% |       | 18.5% | Median Age  | 68.0 years  |
| 2.6%                                                                                                       |  |  | 8.9%  |       |       |       |       | Max Age     | 106.0 years |
| under 10 11-20 21-30 31-40 41-50 51-60 61-70 71-80 81+                                                     |  |  | 41-50 | 51-60 | 61-70 | 71-80 | 81+   | Average Age | 65.1 years  |