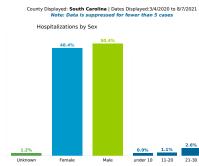

## 24,559

Hospitalization Status at time of Case Investigation

Percent of Cases Hospitalized 2.3%

| 22.2% Minimum Age 0.0 years  22.2% Median Age 68.0 years  Max Age 106.0 years  4.9% Average Age 65.1 years |  |  |       |       |       |       |       |             |             |
|------------------------------------------------------------------------------------------------------------|--|--|-------|-------|-------|-------|-------|-------------|-------------|
| 15.3% Median Age <b>68.0 years</b> 18.5% Max Age <b>106.0 years</b> 4.9%                                   |  |  |       |       |       | 25.5% |       | Minimum Age | 0.0 years   |
| 4.9%                                                                                                       |  |  |       | 15.3% | 22.2% |       | 18.5% | Median Age  | 68.0 years  |
| 2.6%                                                                                                       |  |  | 8.9%  |       |       |       |       | Max Age     | 106.0 years |
| under 10 11-20 21-30 31-40 41-50 51-60 61-70 71-80 81+                                                     |  |  | 41-50 | 51-60 | 61-70 | 71-80 | 81+   | Average Age | 65.1 years  |