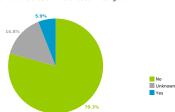

## 24,559

Hospitalization Status at time of Case Investigation

Percent of Cases Hospitalized 2.3%

| 22.2% Minimum Age 0.0 years  22.2% Median Age 68.0 years  Max Age 106.0 years  4.9% Average Age 65.1 years |  |  |       |       |       |       |       |             |             |
|------------------------------------------------------------------------------------------------------------|--|--|-------|-------|-------|-------|-------|-------------|-------------|
| 15.3% Median Age <b>68.0 years</b> 18.5% Max Age <b>106.0 years</b> 4.9%                                   |  |  |       |       |       | 25.5% |       | Minimum Age | 0.0 years   |
| 4.9%                                                                                                       |  |  |       | 15.3% | 22.2% |       | 18.5% | Median Age  | 68.0 years  |
| 2.6%                                                                                                       |  |  | 8.9%  |       |       |       |       | Max Age     | 106.0 years |
| under 10 11-20 21-30 31-40 41-50 51-60 61-70 71-80 81+                                                     |  |  | 41-50 | 51-60 | 61-70 | 71-80 | 81+   | Average Age | 65.1 years  |