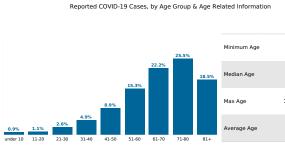

## 24,559

Hospitalization Status at time of Case Investigation

Percent of Cases Hospitalized 2.3%

| 22.2% Minimum Age 0.0 years  22.2% Median Age 68.0 years  Max Age 106.0 years  4.9% Average Age 65.1 years |  |  |       |       |       |       |       |             |             |
|------------------------------------------------------------------------------------------------------------|--|--|-------|-------|-------|-------|-------|-------------|-------------|
| 15.3% Median Age <b>68.0 years</b> 18.5% Max Age <b>106.0 years</b> 4.9%                                   |  |  |       |       |       | 25.5% |       | Minimum Age | 0.0 years   |
| 4.9%                                                                                                       |  |  |       | 15.3% | 22.2% |       | 18.5% | Median Age  | 68.0 years  |
| 2.6%                                                                                                       |  |  | 8.9%  |       |       |       |       | Max Age     | 106.0 years |
| under 10 11-20 21-30 31-40 41-50 51-60 61-70 71-80 81+                                                     |  |  | 41-50 | 51-60 | 61-70 | 71-80 | 81+   | Average Age | 65.1 years  |