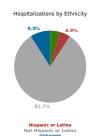

## 24,559

Hospitalization Status at time of Case Investigation



Percent of Cases Hospitalized 2.3%









| 22.2% Minimum Age 0.0 years  22.2% Median Age 68.0 years  Max Age 106.0 years  4.9% Average Age 65.1 years |  |  |       |       |       |       |       |             |             |
|------------------------------------------------------------------------------------------------------------|--|--|-------|-------|-------|-------|-------|-------------|-------------|
| 15.3% Median Age <b>68.0 years</b> 18.5% Max Age <b>106.0 years</b> 4.9%                                   |  |  |       |       |       | 25.5% |       | Minimum Age | 0.0 years   |
| 4.9%                                                                                                       |  |  |       | 15.3% | 22.2% |       | 18.5% | Median Age  | 68.0 years  |
| 2.6%