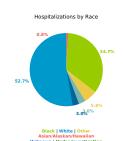

## 24,559

Hospitalization Status at time of Case Investigation



Percent of Cases Hospitalized 2.3%









| 22.2% Minimum Age 0.0 years  22.2% Median Age 68.0 years  Max Age 106.0 years  4.9% Average Age 65.1 years |  |  |       |       |       |       |       |             |             |
|------------------------------------------------------------------------------------------------------------|--|--|-------|-------|-------|-------|-------|-------------|-------------|
| 15.3% Median Age <b>68.0 years</b> 18.5% Max Age <b>106.0 years</b> 4.9%                                   |  |  |       |       |       | 25.5% |       | Minimum Age | 0.0 years   |
| 4.9%                                                                                                       |  |  |       | 15.3% | 22.2% |       | 18.5% | Median Age  | 68.0 years  |
| 2.6%