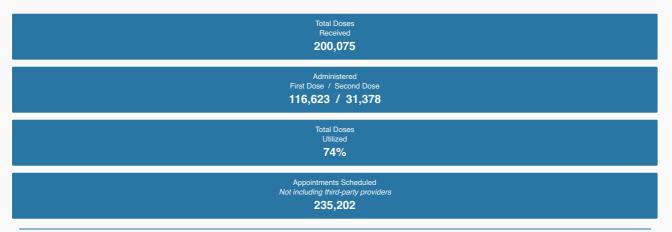

Total Doses Received in South Carolina **317,975** 

Total Doses Administered in South Carolina **172,975** 

### COVID-19 Pfizer-BioNTech Vaccine Allocation

The only COVID-19 vaccine currently available to Phase 1a individuals who are not long-term facility care residents or staff is the Pfizer-BioNTech vaccine. The information above reflects the information entered by vaccine providers into the federal Vaccine Administration Management System (VAMS) database\*. Vaccine providers are required to log specific information about each vaccine they administer.