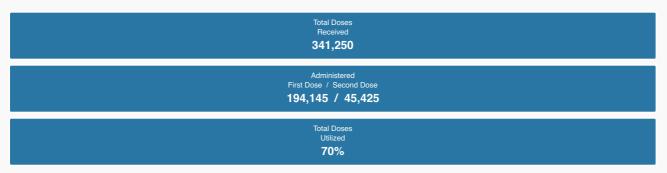

## • Moderna Vaccine Allocations for LTC Program

| Total Doses Received<br>Through LTC Program<br><b>203,400</b>              |
|----------------------------------------------------------------------------|
| Administered to LTCF Residents<br>First Dose / Second Dose<br>25,176 / 541 |
| Administered to LTCF Staff<br>First Dose / Second Dose<br>11,542 / 212     |
| Clinics Scheduled<br>Through LTC Program<br><b>752</b>                     |