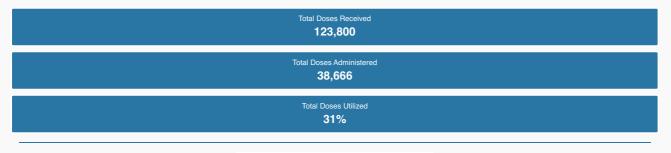

#### Moderna Vaccine Allocations for LTC Program

| Total Doses Received<br>Through LTC Program<br><b>203,400</b>                |
|------------------------------------------------------------------------------|
| Administered to LTCF Residents<br>First Dose / Second Dose<br>25,478 / 1,118 |
| Administered to LTCF Staff<br>First Dase / Second Dase<br>11,585 / 300       |
| Clinics Scheduled<br>Through LTC Program<br><b>760</b>                       |