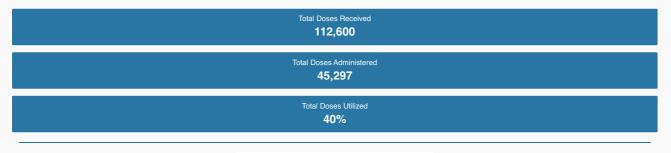

## Pfizer-BioNTech Vaccine Allocations

| Total Doses<br>Received<br>341,250                           |
|--------------------------------------------------------------|
| Administered<br>First Dose / Second Dose<br>225,299 / 53,104 |
| Total Doses<br>Utilized<br><b>82%</b>                        |