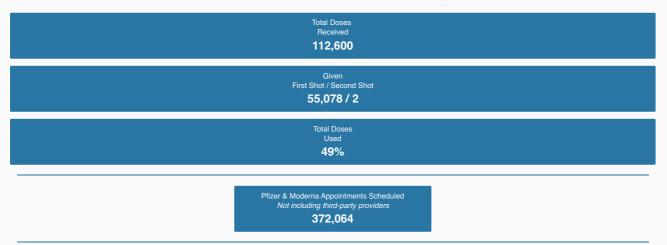

### • Moderna Vaccine Allocations (Non-LTC Program)

The information above and in the spreadsheets below reflects the data entered by vaccine providers into the federal Vaccine Administration Management System (VAMS) database. Vaccine **providers are required to log specific information** about each vaccine they administer within 24 hours. As indicated in the spreadsheets