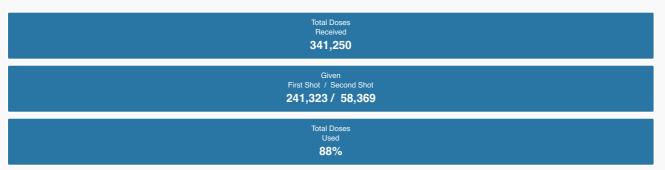

### Pfizer-BioNTech Vaccine Allocations

# SOUTH CAROLINA IS IN PHASE 1A THE COVID-19

Total Doses Received in South Carolina **657,250** 

Total Doses Given in South Carolina **399,830** 