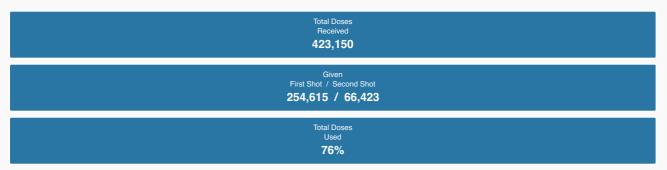

#### Pfizer-BioNTech Vaccine Allocations

# • Moderna Vaccine Allocations (Non-LTC Program)

The information above and in the spreadsheets below reflects the data entered by vaccine providers into the federal Vaccine Administration Management System (VAMS) database. Vaccine **providers are required to log specific information** about each vaccine they administer within 24 hours. As indicated in the spreadsheets

below, several hospitals and health care facilities receive their vaccine shipments each week directly from the federal government; the shipments do not come to DHEC first.

Key points about vaccine allocation data include:

## Pfizer-BioNTech vaccine allocation by facility

Updated daily

February 2, 2021 - Pfizer BioNTech Vaccine Allocation
February 1, 2021 - Pfizer BioNTech Vaccine Allocation

January