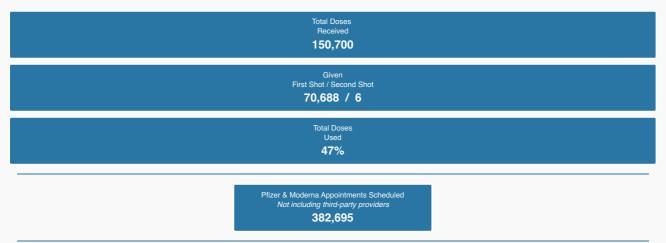

# • Moderna Vaccine Allocations (Non-LTC Program)

The information above and in the spreadsheets below reflects the data entered by vaccine providers into the federal Vaccine Administration Management System (VAMS) database. Vaccine **providers are required to log specific information** about each vaccine they administer within 24 hours. As indicated in the spreadsheets

below, several hospitals and health care facilities receive their vaccine shipments each week directly from the federal government; the shipments do not come to DHEC first.

Key points about vaccine allocation data include:

## Pfizer-BioNTech vaccine allocation by facility

Updated daily

February 2, 2021 - Pfizer BioNTech Vaccine Allocation
February 1, 2021 - Pfizer BioNTech Vaccine Allocation

January