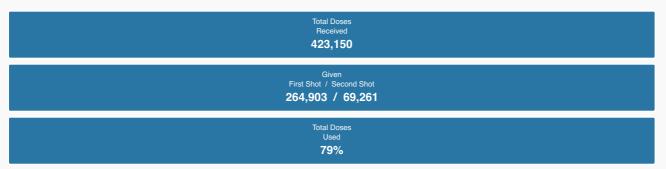

Home \ Coronavirus Disease 2019 (COVID-19) \ Current Page

# **COVID-19 Vaccine Allocations in South Carolina**

English | Español

Wednesday, February 3, 2021

VACCINE

This page will be updated regularly as information becomes available.

# SOUTH CAROLINA IS IN PHASE 1A THE COVID-19

Total Doses Received in South Carolina **777,250** 

Total Doses Given in South Carolina **440,823** 

### Pfizer-BioNTech Vaccine Allocations



### Moderna Vaccine Allocations (Non-LTC Program)



The information above and in the spreadsheets below reflects the data entered by vaccine providers into the federal Vaccine Administration Management System (VAMS) database. Vaccine **providers are required to log specific information** about each vaccine they administer within 24 hours. As indicated in the spreadsheets

below, several hospitals and health care facilities receive their vaccine shipments each week directly from the federal government; the shipments do not come to DHEC first.

## Pfizer-BioNTech vaccine allocation by facility

Updated daily

| F        | February 3, 2021 - Pfizer BioNTech Vaccine Allocation |
|----------|-------------------------------------------------------|
| E<br>POF | February 2, 2021 - Pfizer BioNT