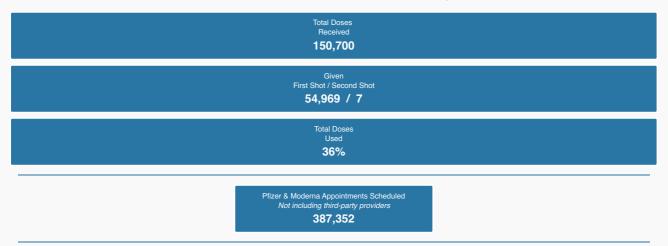

### Moderna Vaccine Allocations (Non-LTC Program)

The information above and in the spreadsheets below reflects the data entered by vaccine providers into the federal Vaccine Administration Management System (VAMS) database. Vaccine **providers are required to log specific information** about each vaccine they administer within 24 hours. As indicated in the spreadsheets