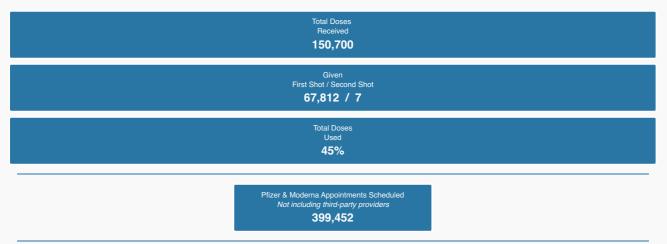

### Moderna Vaccine Allocations for LTC Program

| Total Doses Received<br>Through LTC Program<br><b>203,400</b>                |  |
|------------------------------------------------------------------------------|--|
| Given to LTCF Residents<br>First Shot / Second Shot<br><b>27,883 / 8,841</b> |  |
| Given to LTCF Staff<br>First Shot / Second Shot<br><b>12,238 / 6,009</b>     |  |
| 1st / 2nd Clinics Scheduled<br>Through LTC Program<br><b>1,525</b>           |  |
| 3rd / 4th Clinics Scheduled<br><i>Through LTC Program</i><br><b>709</b>      |  |

The majority of the state's Moderna vaccine doses are currently allocated to the CDC's Long-Term Care Program, which is a federal partnership between Walgreens and CVS pharmacies. These pharmacies are holding vaccination clinics at every long-term care facility in South Carolina, ensuring those most vulnerable to COVID-19 and the workers who care from them are prioritized for COVID-19 vaccine.