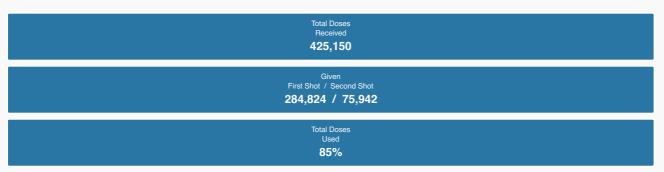

Home \ Coronavirus Disease 2019 (COVID-19) \ Current Page

## **COVID-19 Vaccine Allocations in South Carolina**

English | Español

Friday, February 5, 2021

VACCINE

This page will be updated regularly as information becomes available.

# SOUTH CAROLINA IS IN PHASE 1A THE COVID-19



Total Doses Given in South Carolina **483,506** 

### Pfizer-BioNTech Vaccine Allocations



### • Moderna Vaccine Allocations (Non-LTC Program)



The information above and in the spreadsheets below reflects the data entered by vaccine providers into the federal Vaccine Administration Management System (VAMS) database. Vaccine **providers are required to log specific information** about each vaccine they administer within 24 hours. As indicated in the spreadsheets

below, several hospitals and health care facilities receive their vaccine shipments each week directly from the federal government; the shipments do not come to DHEC first.

Key points about vaccine allocation data include:

### Pfizer-BioNTech vaccine allocation by facility

Updated daily

February 5, 2021 - Pfizer BioNTech Vaccine Allocation
February 4, 2021 - Pfizer BioNTech Vaccine Allocation
February 3, 2021 - P