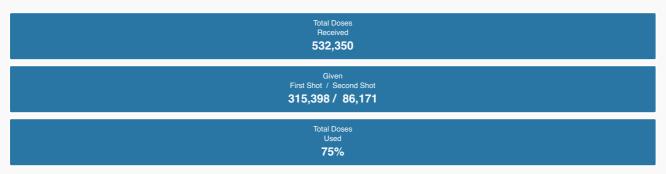

Home \ Coronavirus Disease 2019 (COVID-19) \ Current Page

# **COVID-19 Vaccine Allocations in South Carolina**

Tuesday, February 9, 2021

This page will be updated regularly as information becomes available.



| Total Doses Received<br>in South Carolina<br><b>970,250</b> |  |
|-------------------------------------------------------------|--|
| Total Doses Given<br>in South Carolina<br>548,214           |  |

### Pfizer-BioNTech Vaccine Allocations



#### Moderna Vaccine Allocations (Non-LTC Program)



The information above and in the spreadsheets below reflects the data entered by vaccine providers into the federal Vaccine Administration Management System (VAMS) database. Vaccine **providers are required to log specific information** about each vaccine they administer within 24 hours. As indicated in the spreadsheets below, several hospitals and health care facilities receive their vaccine shipments each week directly from the federal government; the shipments do not come to

Key points about vaccine allocation data include:

• Pfizer-BioNTech vaccine allocation by facility

Updated daily

| <b>F</b> | February 9, 2021 - Pfizer BioNTech Vaccine Allocation |  |  |  |
|----------|------------------------------------------------------