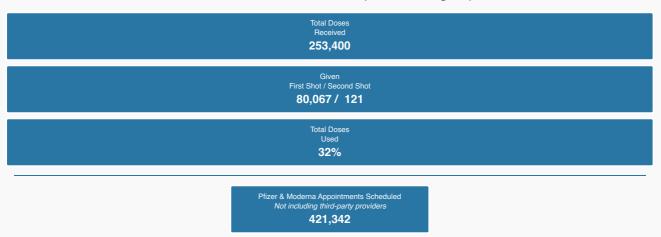

#### Moderna Vaccine Allocations (Non-LTC Program)

The information above and in the spreadsheets below reflects the data entered by vaccine providers into the federal Vaccine Administration Management System (VAMS) database. Vaccine **providers are required to log specific information** about each vaccine they administer within 24 hours. As indicated in the spreadsheets below, several hospitals and health care facilities receive their vaccine shipments each week directly from the federal government; the shipments do not come to