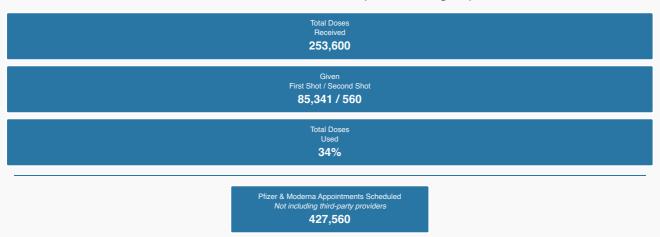

#### Moderna Vaccine Allocations (Non-LTC Program)

The information above and in the spreadsheets below reflects the data entered by vaccine providers into the federal Vaccine Administration Management System (VAMS) database. Vaccine **providers are required to log specific information** about each vaccine they administer within 24 hours. As indicated in the spreadsheets below, several hospitals and health care facilities receive their vaccine shipments each week directly from the federal government; the shipments do not come to