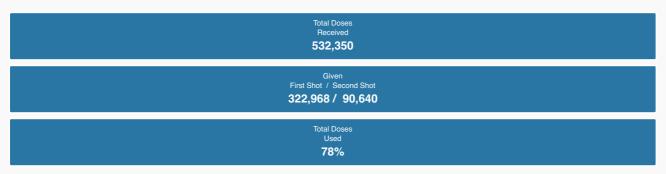

Home \ Coronavirus Disease 2019 (COVID-19) \ Current Page

# **COVID-19 Vaccine Allocations in South Carolina**

Wednesday, February 10, 2021

VACCINE

This page will be updated regularly as information becomes available.





## Pfizer-BioNTech Vaccine Allocations



#### Moderna Vaccine Allocations (Non-LTC Program)



The information above and in the spreadsheets below reflects the data entered by vaccine providers into the federal Vaccine Administration Management System (VAMS) database. Vaccine **providers are required to log specific information** about each vaccine they administer within 24 hours. As indicated in the spreadsheets below, several hospitals and health care facilities receive their vaccine shipments each week directly from the federal government; the shipments do not come to

Key points about vaccine allocation data include:

• Pfizer-BioNTech vaccine allocation by facility

Updated daily

| POF     | February 10, 2021 - Pfizer BioNTech Vaccine Allocation |  |  |
|---------|--------------------------------------------------------|-