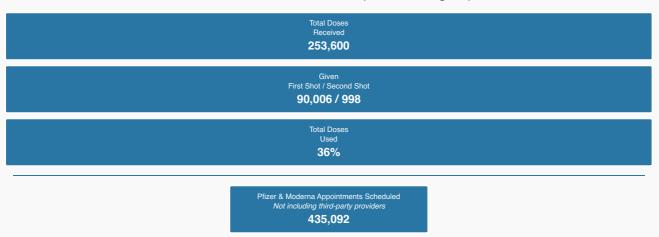

### Moderna Vaccine Allocations (Non-LTC Program)

The information above and in the spreadsheets below reflects the data entered by vaccine providers into the federal Vaccine Administration Management System (VAMS) database. Vaccine **providers are required to log specific information** about each vaccine they administer within 24 hours. As indicated in the spreadsheets below, several hospitals and health care facilities receive their vaccine shipments each week directly from the federal government; the shipments do not come to

Moderna Vaccine Allocations

#### Updated daily

February 11, 2021 - Moderna Vaccine Allocation (Non-LTCF)

February 10, 2021 - Moderna Vaccine Allocation (Non-LTCF)

February 9, 2021 - Moderna Vaccine Allocation (Non-LTCF)