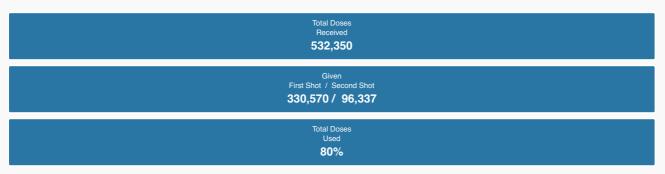

## Pfizer-BioNTech Vaccine Allocations

Key points about vaccine allocation data include:

| Pfizer-BioNTech vaccine allocation by facility         |
|--------------------------------------------------------|
| Updated daily                                          |
| February 11, 2021 - Pfizer BioNTech Vaccine Allocation |
| Bebruary 10, 2021 - Pfizer BioNTech Vaccine Allocation |
| February 9, 2021 - Pfizer BioNTech Vaccine Allocation  |
| February 8, 2021 - Pfizer BioNTech Vaccine Allocation  |
| February 7, 2021 - Pfizer BioNTech Vaccine Allocation  |
| February 6, 2021 - Pfizer BioNTech Vaccine Allocation  |
| February 5, 2021 - Pfizer BioNTech Vaccine Allocation  |
| February 4, 2021 - Pfizer BioNTech Vaccine Allocation  |
| February 3, 2021 - Pfizer BioNTech Vaccine Allocation  |
| February 2, 2021 - Pfizer BioNTech Vaccine Allocation  |
| Bebruary 1, 2021 - Pfizer BioNTech Vaccine Allocation  |
| January                                                |