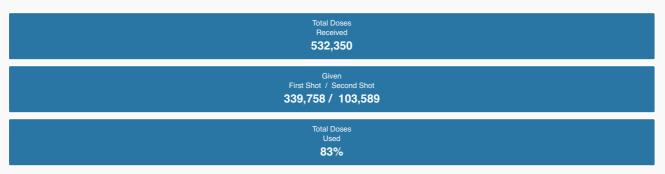

Home \ Coronavirus Disease 2019 (COVID-19) \ Current Page

## **COVID-19 Vaccine Allocations in South Carolina**

Friday, February 12, 2021 This page will be updated regularly as information becomes available.

VACCINE

SOUTH CAROLINA IS IN PHASE 1A THE COVID-19

Total Doses Received in South Carolina 970,550 Total Doses Given in South Carolina 608,498

## Pfizer-BioNTech Vaccine Allocations



#### Moderna Vaccine Allocations (Non-LTC Program)



The information above and in the spreadsheets below reflects the data entered by vaccine providers into the federal Vaccine Administration Management System (VAMS) database. Vaccine **providers are required to log specific information** about each vaccine they administer within 24 hours. As indicated in the spreadsheets below, several hospitals and health care facilities receive their vaccine shipments each week directly from the federal government; the shipments do not come to

Key points about vaccine allocation data include:

• Pfizer-BioNTech vaccine allocation by facility

Updated daily

| <b>POF</b> | February 12, 2021 - Pfizer BioNTech Vaccine Allocation |
|------------|--------------------------------------------------------|