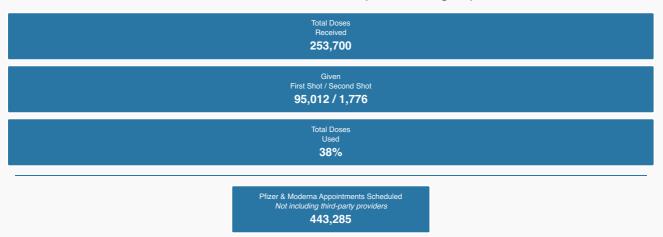

#### Moderna Vaccine Allocations (Non-LTC Program)

The information above and in the spreadsheets below reflects the data entered by vaccine providers into the federal Vaccine Administration Management System (VAMS) database. Vaccine **providers are required to log specific information** about each vaccine they administer within 24 hours. As indicated in the spreadsheets below, several hospitals and health care facilities receive their vaccine shipments each week directly from the federal government; the shipments do not come to