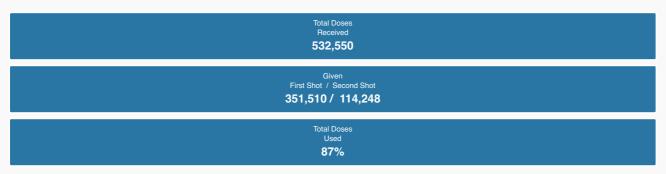

Home \ Coronavirus Disease 2019 (COVID-19) \ Current Page

# **COVID-19 Vaccine Allocations in South Carolina**

Sunday, February 14, 2021

This page will be updated regularly as information becomes available.



| Total Doses Received<br>in South Carolina<br>970,550 |
|------------------------------------------------------|
| Total Doses Given<br>in South Carolina<br>643,284    |

#### Pfizer-BioNTech Vaccine Allocations



#### Moderna Vaccine Allocations (Non-LTC Program)



The information above and in the spreadsheets below reflects the data entered by vaccine providers into the federal Vaccine Administration Management System (VAMS) database. Vaccine **providers are required to log specific information** about each vaccine they administer within 24 hours. As indicated in the spreadsheets below, several hospitals and health care facilities receive their vaccine shipments each week directly from the federal government; the shipments do not come to

Key points about vaccine allocation data include:

• Pfizer-BioNTech vaccine allocation by facility

Updated daily

| POF      | February 14, 2021 - Pfizer BioNTech Vaccine Allocation |
|----------|--------------------------------------------------------|
| F