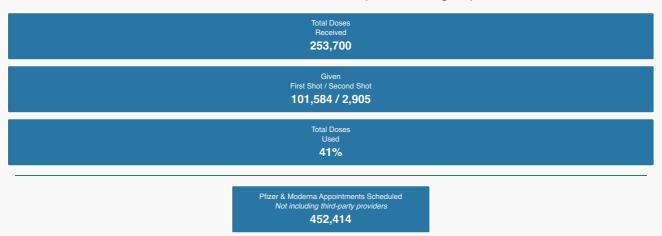

#### Moderna Vaccine Allocations (Non-LTC Program)

The information above and in the spreadsheets below reflects the data entered by vaccine providers into the federal Vaccine Administration Management System (VAMS) database. Vaccine **providers are required to log specific information** about each vaccine they administer within 24 hours. As indicated in the spreadsheets below, several hospitals and health care facilities receive their vaccine shipments each week directly from the federal government; the shipments do not come to