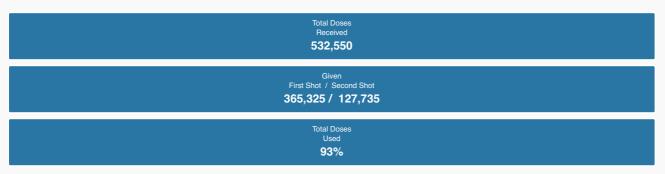

## Pfizer-BioNTech Vaccine Allocations

# **COVID-19 Vaccine Allocations in South Carolina**

Wednesday, February 17, 2021

VACCINE

This page will be updated regularly as information becomes available.

| Total Doses Received<br>in South Carolina<br><b>970,750</b> |
|-------------------------------------------------------------|
| Total Doses Given<br>in South Carolina<br>687,669           |