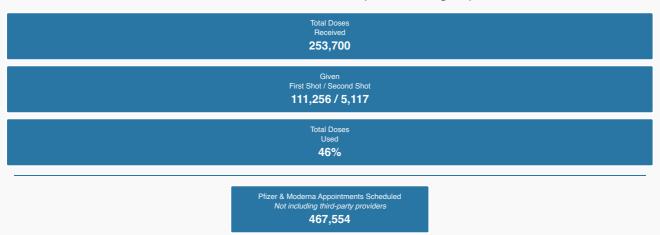

#### Moderna Vaccine Allocations (Non-LTC Program)

The information above and in the spreadsheets below reflects the data entered by vaccine providers into the federal Vaccine Administration Management System (VAMS) database. Vaccine **providers are required to log specific information** about each vaccine they administer within 24 hours. As indicated in the spreadsheets below, several hospitals and health care facilities receive their vaccine shipments each week directly from the federal government; the shipments do not come to

# • Moderna Vaccine Allocations for LTC Program

| Total Doses Received<br>Through LTC Program<br>184,500                  |
|-------------------------------------------------------------------------|
| Given to LTCF Residents<br>First Shot / Second Shot<br>27,101 / 23,094  |
| Given to LTCF Staff<br>First Shot / Second Shot<br>13,114 / 14,347      |
| 1st / 2nd Clinics Scheduled<br>Through LTC Program<br><b>1,455</b>      |
| 3rd / 4th Clinics Scheduled<br><i>Through LTC Program</i><br><b>681</b> |

The majority of the state's Moderna vaccine doses are currently allocated to the CDC's Long-Term Care Program, which is a federal partnership between Walgreens

and CVS pharmacies. These pharmacies are holding vaccination clinics at every long-term care facility in South Carolina, ensuring those most vulnerable to COVID-19 and the workers who care from them are prioritized for COVID-19 vaccine.