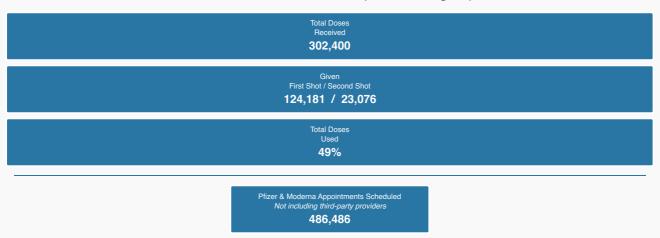

#### Moderna Vaccine Allocations (Non-LTC Program)

The information above and in the spreadsheets below reflects the data entered by vaccine providers into the federal Vaccine Administration Management System (VAMS) database. Vaccine **providers are required to log specific information** about each vaccine they administer within 24 hours. As indicated in the spreadsheets below, several hospitals and health care facilities receive their vaccine shipments each week directly from the federal government; the shipments do not come to