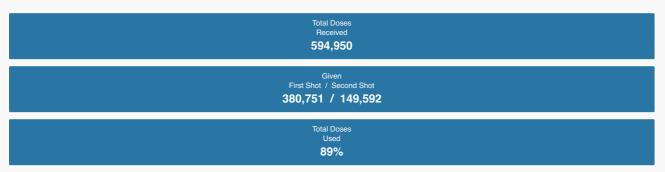

Home \ Coronavirus Disease 2019 (COVID-19) \ Current Page

# **COVID-19 Vaccine Allocations in South Carolina**

Saturday, February 20, 2021

VACCINE

This page will be updated regularly as information becomes available.

# SOUTH CAROLINA IS IN PHASE 1A THE COVID-19

| Total Doses Received<br>in South Carolina<br>1,100,750   |
|----------------------------------------------------------|
| Total Doses Given<br>in South Carolina<br><b>760,271</b> |

#### Pfizer-BioNTech Vaccine Allocations



#### Moderna Vaccine Allocations (Non-LTC Program)



The information above and in the spreadsheets below reflects the data entered by vaccine providers into the federal Vaccine Administration Management System (VAMS) database. Vaccine **providers are required to log specific information** about each vaccine they administer within 24 hours. As indicated in the spreadsheets below, several hospitals and health care facilities receive their vaccine shipments each week directly from the federal government; the shipments do not come to

Pfizer-BioNTech vaccine allocation by facility

Updated daily

| February 20, 2021 - Pfizer BioNTech Vaccine Allocation |
|--------------------------------------------------------|
| Bebruary 19, 2021 - Pfizer BioNTech Vaccine Allocation |
| Bebruary 18, 2021