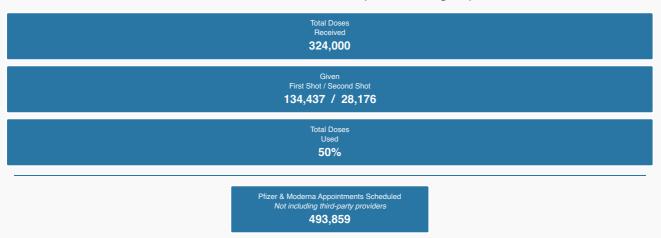

#### Moderna Vaccine Allocations (Non-LTC Program)

The information above and in the spreadsheets below reflects the data entered by vaccine providers into the federal Vaccine Administration Management System (VAMS) database. Vaccine **providers are required to log specific information** about each vaccine they administer within 24 hours. As indicated in the spreadsheets below, several hospitals and health care facilities receive their vaccine shipments each week directly from the federal government; the shipments do not come to

#### Moderna Vaccine Allocations

Updated daily

| February 23, 2021 - Moderna Vaccine Allocation (Non-LTCF) |
|-----------------------------------------------------------|
| February 22, 2021 - Moderna Vaccine Allocation (Non-LTCF) |
| February 21, 2021 - Moderna Vaccine Allocation (Non-LTCF) |
| February 20, 2021 - Moderna Vaccine Allocation (Non-LTCF) |
| February 19, 2021 - Moderna Vaccine Allocation (Non-LTCF) |
| February 18, 2021 - Moderna Vaccine Allocation (Non-LTCF) |
| February 17, 2021 - Moderna Vaccine Allocation (Non-LTCF) |
| February 16, 2021 - Moderna Vaccine Allocation (Non-LTCF) |
| February 15, 2021 - Moderna Vaccine Allocation (Non-LTCF) |
| Bebruary 14, 2021 - Moderna Vaccine Allocation (Non-LTCF) |
| Bebruary 13, 2021 - Moderna Vaccine Allocation (Non-LTCF) |
| February 12, 2021 - Moderna Vaccine Allocation (Non-LTCF) |
| Bebruary 11, 2021 - Moderna Vaccine Allocation (Non-LTCF) |
| Bebruary 10, 2021 - Moderna Vaccine Allocation (Non-LTCF) |
| February 9, 2021 - Moderna Vaccine Allocation (Non-LTCF)  |