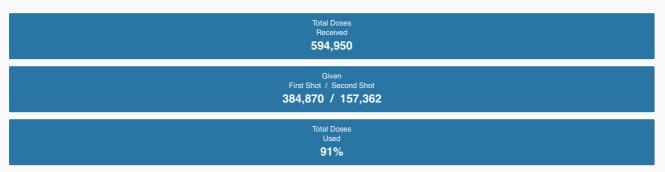

### Pfizer-BioNTech Vaccine Allocations

Pfizer-BioNTech vaccine allocation by facility

Updated daily

February 23, 2021 - Pfizer BioNTech Vaccine Allocation February 22, 2021 - Pfizer BioNTech Vaccine Allocation February 21, 2021 - Pfizer BioNTech Vaccine Allocation February 20, 2021 - Pfizer BioNTech Vaccine Allocation February 19, 2021 - Pfizer BioNTech Vaccine Allocation February 18, 2021 - Pfizer BioNTech Vaccine Allocation February 17, 2021 - Pfizer BioNTech Vaccine Allocation February 16, 2021 - Pfizer BioNTech Vaccine Allocation February 15, 2021 - Pfizer BioNTech Vaccine Allocation February 14, 2021 - Pfizer BioNTech Vaccine Allocation February 13, 2021 - Pfizer BioNTech Vaccine Allocation February 12, 2021 - Pfizer BioNTech Vaccine Allocation February 11, 2021 - Pfizer BioNTech Vaccine Allocation February 10, 2021 - Pfizer BioNTech Vaccine Allocation February 9, 2021 - Pfizer BioNTech Vaccine Allocation February 8, 2021 - Pfizer BioNTech Vaccine Allocation February 7, 2021 - Pfizer BioNTech Vaccine Allocation February 6, 2021 - Pfizer BioNTech Vaccine Allocation February 5, 2021 - Pfizer BioNTech Vaccine Allocation February 4, 2021 - Pfizer BioNTech Vaccine Allocation February 3, 2021 - Pfizer BioNTech Vaccine Allocation February 2, 2021 - Pfizer BioNTech Vaccine Allocation February 1, 2021 - Pfizer BioNTech Vaccine Allocation