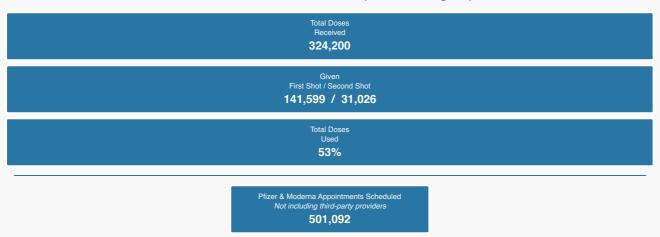

#### Moderna Vaccine Allocations (Non-LTC Program)

The information above and in the spreadsheets below reflects the data entered by vaccine providers into the federal Vaccine Administration Management System (VAMS) database. Vaccine **providers are required to log specific information** about each vaccine they administer within 24 hours. As indicated in the spreadsheets below, several hospitals and health care facilities receive their vaccine shipments each week directly from the federal government; the shipments do not come to

#### Moderna Vaccine Allocations