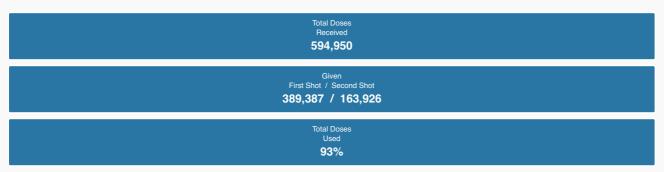

### Pfizer-BioNTech Vaccine Allocations

#### Moderna Vaccine Allocations (Non-LTC Program)

The information above and in the spreadsheets below reflects the data entered by vaccine providers into the federal Vaccine Administration Management System (VAMS) database. Vaccine **providers are required to log specific information** about each vaccine they administer within 24 hours. As indicated in the spreadsheets below, several hospitals and health care facilities receive their vaccine shipments each week directly from the federal government; the shipments do not come to