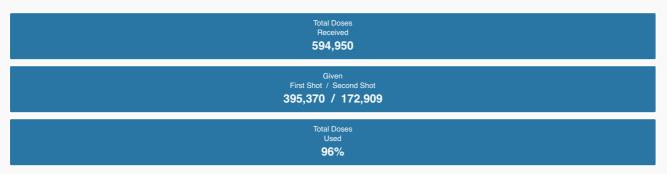

Home \ Coronavirus Disease 2019 (COVID-19) \ Current Page

# **COVID-19 Vaccine Allocations in South Carolina**

Thursday, February 25, 2021

VACCINE

This page will be updated regularly as information becomes available.



| Total Doses Received<br>in South Carolina<br><b>1,084,750</b> |
|---------------------------------------------------------------|
| Total Doses Given<br>in South Carolina<br><b>837,837</b>      |

# Pfizer-BioNTech Vaccine Allocations



### Moderna Vaccine Allocations (Non-LTC Program)



The information above and in the spreadsheets below reflects the data entered by vaccine providers into the federal Vaccine Administration Management System (VAMS) database. Vaccine **providers are required to log specific information** about each vaccine they administer within 24 hours. As indicated in the spreadsheets below, several hospitals and health care facilities receive their vaccine shipments each week directly from the federal government; the shipments do not come to

Pfizer-BioNTech vaccine allocation by facility

Updated daily

February 25, 2021 - Pfizer BioNTech Vaccine Allocation February 24, 2021 - Pfizer BioNTech Vaccine Allocation February 23, 2021 - Pfizer BioNTech Vaccine Allocation Bebruary 22, 2021 - Pfizer BioNTe