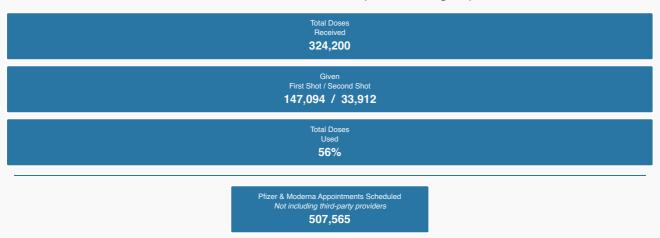

### Moderna Vaccine Allocations (Non-LTC Program)

The information above and in the spreadsheets below reflects the data entered by vaccine providers into the federal Vaccine Administration Management System (VAMS) database. Vaccine **providers are required to log specific information** about each vaccine they administer within 24 hours. As indicated in the spreadsheets below, several hospitals and health care facilities receive their vaccine shipments each week directly from the federal government; the shipments do not come to