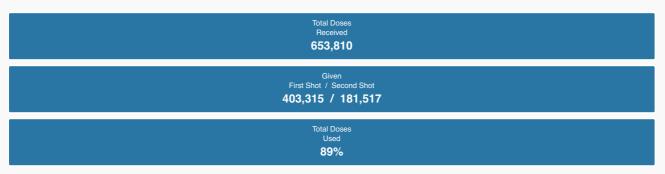

# Pfizer-BioNTech Vaccine Allocations

## Moderna Vaccine Allocations (Non-LTC Program)

The information above and in the spreadsheets below reflects the data entered by vaccine providers into the federal Vaccine Administration Management System (VAMS) database. Vaccine **providers are required to log specific information** about each vaccine they administer within 24 hours. As indicated in the spreadsheets below, several hospitals and health care facilities receive their vaccine shipments each week directly from the federal government; the shipments do not come to