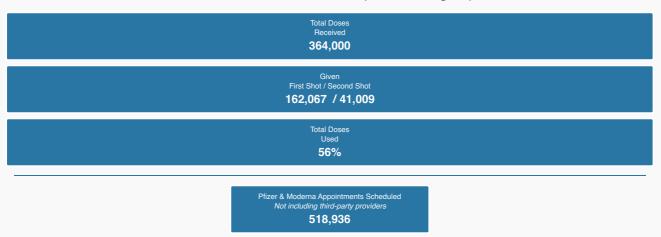

### Moderna Vaccine Allocations (Non-LTC Program)

The information above and in the spreadsheets below reflects the data entered by vaccine providers into the federal Vaccine Administration Management System (VAMS) database. Vaccine **providers are required to log specific information** about each vaccine they administer within 24 hours. As indicated in the spreadsheets below, several hospitals and health care facilities receive their vaccine shipments each week directly from the federal government; the shipments do not come to