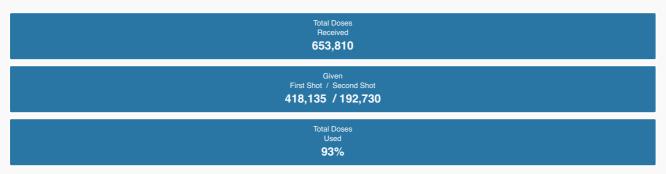

Home \ Coronavirus Disease 2019 (COVID-19) \ Current Page

# **COVID-19 Vaccine Allocations in South Carolina**

Saturday, February 27, 2021

This page will be updated regularly as information becomes available.



| Total Doses Received<br>in South Carolina<br><b>1,183,410</b> |
|---------------------------------------------------------------|
| Total Doses Given<br>in South Carolina<br><b>905,929</b>      |

### Pfizer-BioNTech Vaccine Allocations



### Moderna Vaccine Allocations (Non-LTC Program)



The information above and in the spreadsheets below reflects the data entered by vaccine providers into the federal Vaccine Administration Management System (VAMS) database. Vaccine **providers are required to log specific information** about each vaccine they administer within 24 hours. As indicated in the spreadsheets below, several hospitals and health care facilities receive their vaccine shipments each week directly from the federal government; the shipments do not come to

Pfizer-BioNTech vaccine allocation by facility

Updated daily

February 27, 2021 - Pfizer BioNTech Vaccine Allocation February 26, 2021 - Pfizer BioNTech Vaccine Allocation February 25, 2021 - Pfizer BioNTech Vaccine Allocation Bebruary 24, 2021 - Pfizer BioNTe