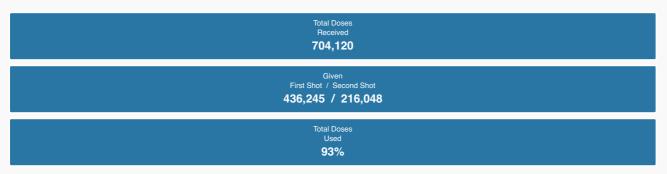

## Pfizer-BioNTech Vaccine Allocations

Pfizer-BioNTech vaccine allocation by facility

Updated daily

## March 3, 2021 - Pfizer BioNTech Vaccine Allocation

February 28, 2021 - Pfizer BioNTech Vaccine Allocation February 27, 2021 - Pfizer BioNTech Vaccine Allocation February 26, 2021 - Pfizer BioNTech Vaccine Allocation February 25, 2021 - Pfizer BioNTech Vaccine Allocation February 24, 2021 - Pfizer BioNTech Vaccine Allocation February 23, 2021 - Pfizer BioNTech Vaccine Allocation February 22, 2021 - Pfizer BioNTech Vaccine Allocation February 21, 2021 - Pfizer BioNTech Vaccine Allocation February 20, 2021 - Pfizer BioNTech Vaccine Allocation February 19, 2021 - Pfizer BioNTech Vaccine Allocation February 18, 2021 - Pfizer BioNTech Vaccine Allocation February 17, 2021 - Pfizer BioNTech Vaccine Allocation February 16, 2021 - Pfizer BioNTech Vaccine Allocation February 15, 2021 - Pfizer BioNTech Vaccine Allocation February 14, 2021 - Pfizer BioNTech Vaccine Allocation February 13, 2021 - Pfizer BioNTech Vaccine Allocation February 12, 2021 - Pfizer BioNTech Vaccine Allocation February 11, 2021 - Pfizer BioNTech Vaccine Allocation February 10, 2021 - Pfizer BioNTech Vaccine Allocation February 9, 2021 - Pfizer BioNTech Vaccine Allocation February 8, 2021 - Pfizer BioNTech Vaccine Allocation February 7, 2021 - Pfizer BioNTech Vaccine Allocation February 6, 2021 - Pfizer BioNTech Vaccine Allocation February 5, 2021 - Pfizer BioNTech Vaccine Allocation February 4, 2021 - Pfizer BioNTech Vaccine Allocation February 3, 2021 - Pfizer BioNTech Vaccine Allocation February 2, 2021 - Pfizer BioNTech Vaccine Allocation February 1, 2021 - Pfizer BioNTech Vaccine Allocation