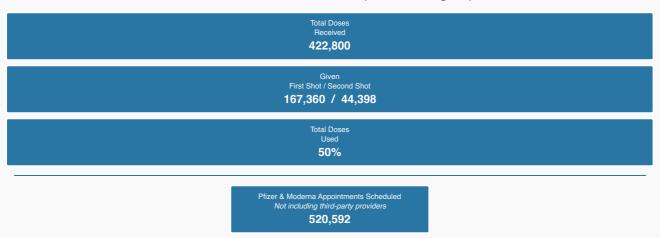

### Moderna Vaccine Allocations (Non-LTC Program)

The information above and in the spreadsheets below reflects the data entered by vaccine providers into the federal Vaccine Administration Management System (VAMS) database. Vaccine **providers are required to log specific information** about each vaccine they administer within 24 hours. As indicated in the spreadsheets below, several hospitals and health care facilities receive their vaccine shipments each week directly from the federal government; the shipments do not come to