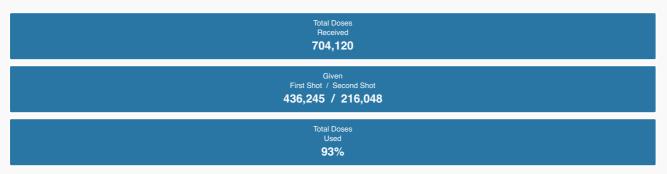

Home \ Coronavirus Disease 2019 (COVID-19) \ Current Page

## **COVID-19 Vaccine Allocations in South Carolina**

Monday, March 1, 2021

VACCINE

This page will be updated regularly as information becomes available.

# SOUTH CAROLINA IS IN PHASE 1A THE COVID-19

| Total Doses Received<br>in South Carolina<br><b>1,292,520</b> |
|---------------------------------------------------------------|
| Total Doses Given<br>in South Carolina<br><b>956,285</b>      |

## Pfizer-BioNTech Vaccine Allocations



### Moderna Vaccine Allocations (Non-LTC Program)



The information above and in the spreadsheets below reflects the data entered by vaccine providers into the federal Vaccine Administration Management System (VAMS) database. Vaccine **providers are required to log specific information** about each vaccine they administer within 24 hours. As indicated in the spreadsheets below, several hospitals and health care facilities receive their vaccine shipments each week directly from the federal government; the shipments do not come to

Pfizer-BioNTech vaccine allocation by facility

Updated daily

## March 1, 2021 - Pfizer BioNTech Vaccine Allocation

February 28, 2021 - Pfizer BioNTech Vaccine Allocation February 27, 2021 - Pfizer BioNTech Vaccine Allocation February 26, 2021 - Pfizer BioNTe