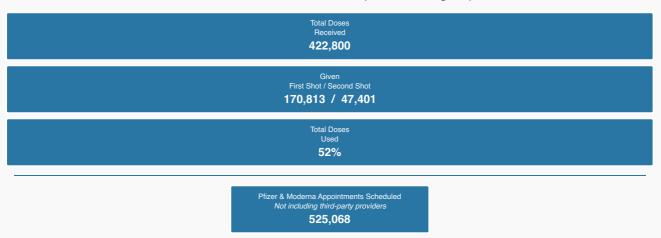

#### Moderna Vaccine Allocations (Non-LTC Program)

The information above and in the spreadsheets below reflects the data entered by vaccine providers into the federal Vaccine Administration Management System (VAMS) database. Vaccine **providers are required to log specific information** about each vaccine they administer within 24 hours. As indicated in the spreadsheets below, several hospitals and health care facilities receive their vaccine shipments each week directly from the federal government; the shipments do not come to

## • Moderna Vaccine Allocations for LTC Program

| Total Doses Received<br>Through LTC Program<br>165,600                        |
|-------------------------------------------------------------------------------|
| Given to LTCF Residents<br>First Shot / Second Shot<br><b>34,138 / 24,367</b> |
| Given to LTCF Staff<br>First Shot / Second Shot<br><b>20,282 / 13,447</b>     |
| 1st / 2nd Clinics Scheduled<br><i>Through LTC Program</i><br><b>1,491</b>     |
| 3rd Clinics Scheduled<br>Through LTC Program<br>685                           |