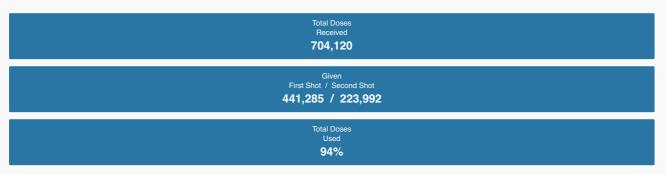

Home \ Coronavirus Disease 2019 (COVID-19) \ Current Page

# **COVID-19 Vaccine Allocations in South Carolina**

Tuesday, March 2, 2021

VACCINE

This page will be updated regularly as information becomes available.



| Total Doses Received<br>in South Carolina<br><b>1,292,520</b> |
|---------------------------------------------------------------|
| Total Doses Given<br>in South Carolina<br><b>976,447</b>      |

### Pfizer-BioNTech Vaccine Allocations



#### Moderna Vaccine Allocations (Non-LTC Program)



The information above and in the spreadsheets below reflects the data entered by vaccine providers into the federal Vaccine Administration Management System (VAMS) database. Vaccine **providers are required to log specific information** about each vaccine they administer within 24 hours. As indicated in the spreadsheets below, several hospitals and health care facilities receive their vaccine shipments each week directly from the federal government; the shipments do not come to

Pfizer-BioNTech vaccine allocation by facility

Updated daily

March 2, 2021 - Pfizer BioNTech Vaccine Allocation March 1, 2021 - Pfizer BioNTech Vaccine Allocation February February 28, 2021 - Pfizer BioNTech Vaccine Allocation February 27, 2021 - Pfizer BioN