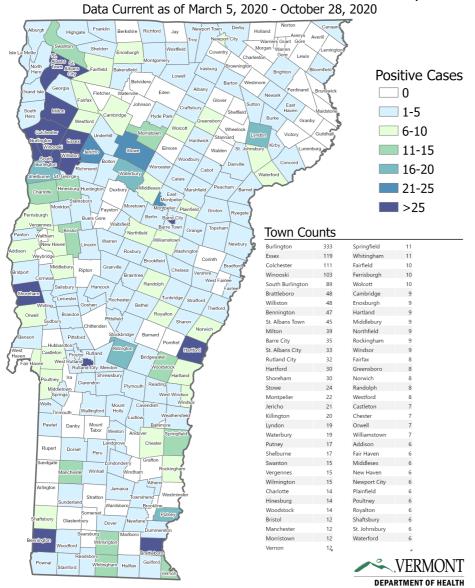

### > Map of Cases by Town - Frequently Asked Questions

This data reflects lab-confirmed cases of COVID-19 among Vermont residents, by town of residence. Map is updated weekly.

Vermonters Who Have Tested Positive for COVID-19 by Town