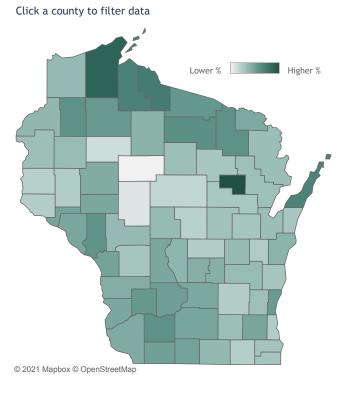

## **COVID-19 Vaccines for Wisconsin Residents**

Updated: 3/10/2021

See data for: Residents who have received at least one dose Residents who have completed the vaccine series

Wisconsin residents who have received at least one dose by county

Percent of Wisconsin residents who have received at least one dose

indicates the population under 16 years of age for whom the vaccines are not authorized.

The orange represents the population for whom the vaccine is authorized. The gray