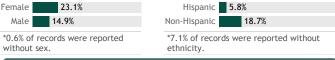

19.1% 1,113,632 Race Age American Indian 13.1% 16-17 **0.9**% 8.6% Asian 18-24 6.9% Black 6.4% 25-34 12.2% 18.1% White 35-44 14.9% 45-54 14.9% \*3.8% of records reported a race of "Other". 55-64 15.4% \*8.1% of records reported an unknown 65+ race. Ethnicity Sex