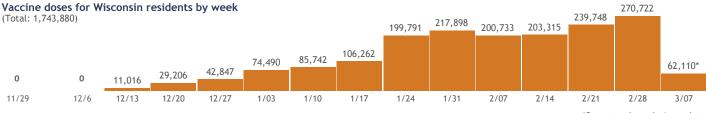

View more data on racial and ethnic disparities in Wisconsin

\*Current week may be incomplete.