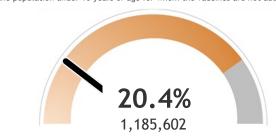

## Percent of Wisconsin residents who have received at least one dose

The orange represents the population for whom the vaccine is authorized. The gray indicates the population under 16 years of age for whom the vaccines are not authorized.