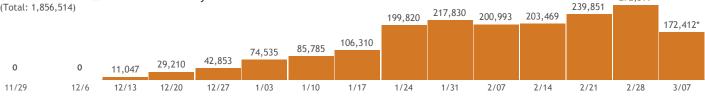

#### Vaccine doses for Wisconsin residents by week (Total: 1,856,514)

\*Current week may be incomplete.

272,399