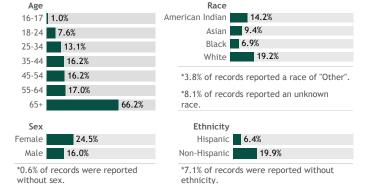

# **COVID-19 Vaccines for Wisconsin Residents**

Updated: 3/12/2021

HERC region data

See data for:

Residents who have received at least one dose
Residents who have completed the vaccine series

# Wisconsin residents who have received at least one dose by

### Click a county to filter data



© 2021 Mapbox © OpenStreetMap

## Percent of Wisconsin residents who have received at least one dose

The orange represents the population for whom the vaccine is authorized. The gray indicates the population under 16 years of age for whom the vaccines are not authorized.





## View more data on racial and ethnic disparities in Wisconsin

#### Vaccine doses for Wisconsin residents by week (Total: 1,856,514)



\*Current week may be incomplete.

272,399