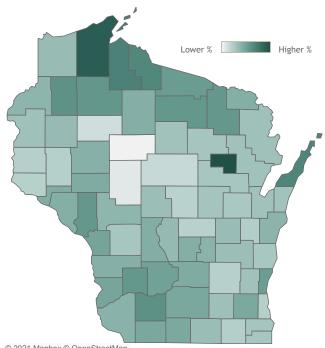

# Wisconsin residents who have received at least one dose by

### Click a county to filter data

© 2021 Mapbox © OpenStreetMap