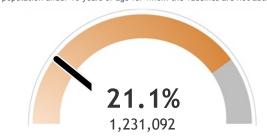

### Percent of Wisconsin residents who have received at least one dose

The orange represents the population for whom the vaccine is authorized. The gray indicates the population under 16 years of age for whom the vaccines are not authorized.