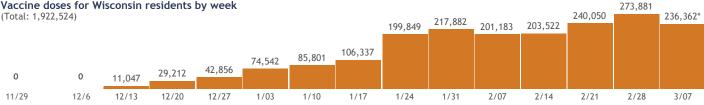

# Vaccine doses for Wisconsin residents by week

\*Current week may be incomplete.