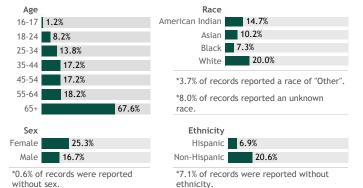

### **COVID-19 Vaccines for Wisconsin Residents**

Updated: 3/13/2021

HERC region data

See data for:

Residents who have received at least one dose
Residents who have completed the vaccine series

#### Wisconsin residents who have received at least one dose by county

### Click a county to filter data



© 2021 Mapbox © OpenStreetMap

### Percent of Wisconsin residents who have received at least one dose

The orange represents the population for whom the vaccine is authorized. The gray indicates the population under 16 years of age for whom the vaccines are not authorized.





# View more data on racial and ethnic disparities in Wisconsin

# Vaccine doses for Wisconsin residents by week



\*Current week may be incomplete.