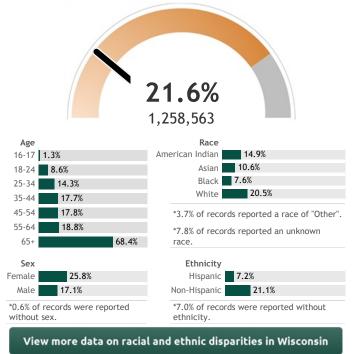

See data for:

Percent of Wisconsin residents who have received at least one dose

The **orange** represents the population for whom the vaccine is authorized. The **gray** indicates the population under 16 years of age for whom the vaccines are not authorized.