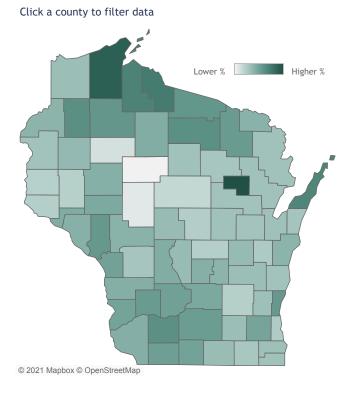

## **COVID-19 Vaccines for Wisconsin Residents**

Updated: 3/15/2021

Residents who have received at least one dose
Residents who have completed the vaccine series

Wisconsin residents who have received at least one dose by county

See data for:

Percent of Wisconsin residents who have received at least one dose

The **orange** represents the population for whom the vaccine is authorized. The **gray** indicates the population under 16 years of age for whom the vaccines are not authorized.