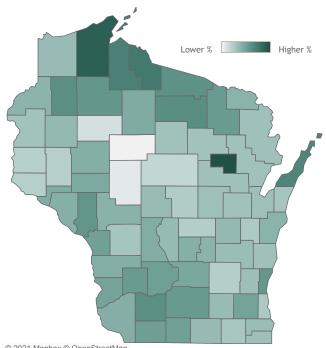

#### Wisconsin residents who have received at least one dose by county

### Click a county to filter data

#### © 2021 Mapbox © OpenStreetMap