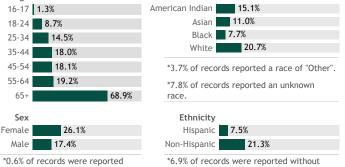

# **COVID-19 Vaccines for Wisconsin Residents**

Updated: 3/16/2021

Age

HERC region data

See data for:

Residents who have received at least one dose
Residents who have completed the vaccine series

#### Wisconsin residents who have received at least one dose by county

### Click a county to filter data



#### © 2021 Mapbox © OpenStreetMap

## Percent of Wisconsin residents who have received at least one dose

The orange represents the population for whom the vaccine is authorized. The gray indicates the population under 16 years of age for whom the vaccines are not authorized.





#### \*0.6% of records were reported without sex. ethnicity.

## View more data on racial and ethnic disparities in Wisconsin





\*Current week may be incomplete.

275,098 283,709