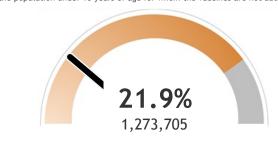

## Percent of Wisconsin residents who have received at least one dose

The orange represents the population for whom the vaccine is authorized. The gray indicates the population under 16 years of age for whom the vaccines are not authorized.