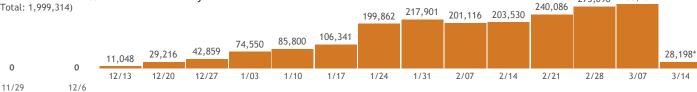

## View more data on racial and ethnic disparities in Wisconsin

\*Current week may be incomplete.

275,098 283,709