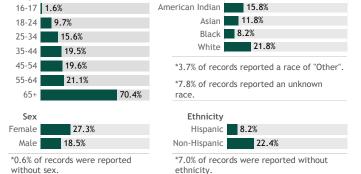

# **COVID-19 Vaccines for Wisconsin Residents**

Updated: 3/18/2021

HERC region data

See data for:

Residents who have received at least one dose
Residents who have completed the vaccine series

#### Percent of Wisconsin residents who have received at least one dose by county

### Click a county to filter data



© 2021 Mapbox © OpenStreetMap

12/20

12/27

1/03

1/10

1/17

12/13

## Percent of Wisconsin residents who have received at least one dose

The orange represents the population for whom the vaccine is authorized. The gray indicates the population under 16 years of age for whom the vaccines are not authorized.





# View more data on racial and ethnic disparities in Wisconsin

2/21

2/28

#### Vaccine doses for Wisconsin residents by week 289,925 277,275 (Total: 2,097,784) 240,298 218,011 199,944 201,229 203,633 117,489\* 106,392 85,831 74,591 42,892 29,224 11,050

1/31

2/07

2/14

1/24

\*Current week may be incomplete.

3/14

3/07