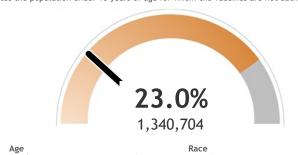

## Percent of Wisconsin residents who have received at least one dose

The orange represents the population for whom the vaccine is authorized. The gray indicates the population under 16 years of age for whom the vaccines are not authorized.