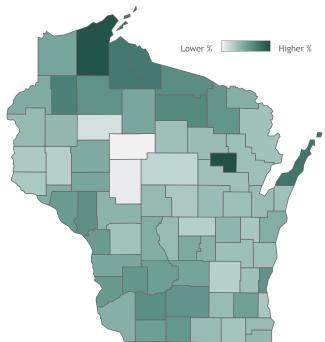

#### Percent of Wisconsin residents who have received at least one dose by county

### Click a county to filter data

© 2021 Mapbox © OpenStreetMap

12/20

12/27

1/03

1/10

1/17

12/13