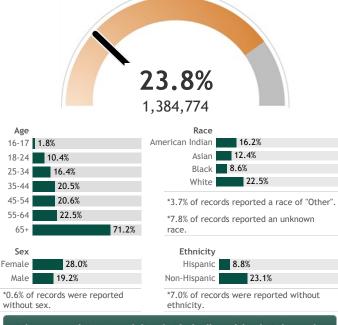

See data for:

Percent of Wisconsin residents who have received at least one dose

The **orange** represents the population for whom the vaccine is authorized. The **gray** indicates the population under 16 years of age for whom the vaccines are not authorized.

View more data on racial and ethnic disparities in Wisconsin

\*Current week may be incomplete.