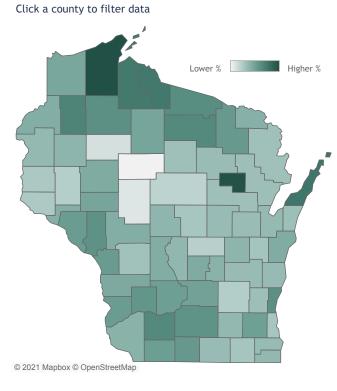

## **COVID-19 Vaccines for Wisconsin Residents**

Updated: 3/19/2021

Residents who have received at least one dose
Residents who have completed the vaccine series

Percent of Wisconsin residents who have received at least one dose by county

See data for:

Percent of Wisconsin residents who have received at least one dose

The **orange** represents the population for whom the vaccine is authorized. The **gray** indicates the population under 16 years of age for whom the vaccines are not authorized.