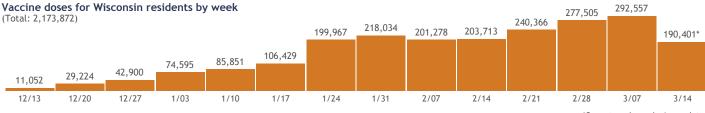

View more data on racial and ethnic disparities in Wisconsin

\*Current week may be incomplete.