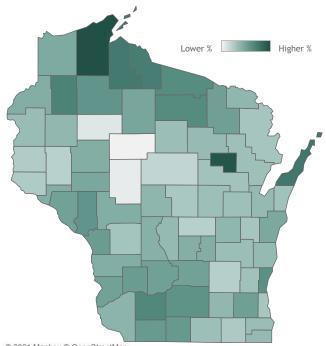

#### Percent of Wisconsin residents who have received at least one dose by county

### Click a county to filter data

#### © 2021 Mapbox © OpenStreetMap