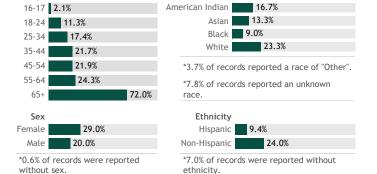

# **COVID-19 Vaccines for Wisconsin Residents**

Updated: 3/20/2021

Age

HERC region data

See data for:

Residents who have received at least one dose
Residents who have completed the vaccine series

#### Percent of Wisconsin residents who have received at least one dose by county

### Click a county to filter data



#### © 2021 Mapbox © OpenStreetMap

## Percent of Wisconsin residents who have received at least one dose

The orange represents the population for whom the vaccine is authorized. The gray indicates the population under 16 years of age for whom the vaccines are not authorized.





# View more data on racial and ethnic disparities in Wisconsin

# Vaccine doses for Wisconsin residents by week



\*Current week may be incomplete.

293,604