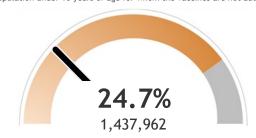

## Percent of Wisconsin residents who have received at least one dose

The orange represents the population for whom the vaccine is authorized. The gray indicates the population under 16 years of age for whom the vaccines are not authorized.