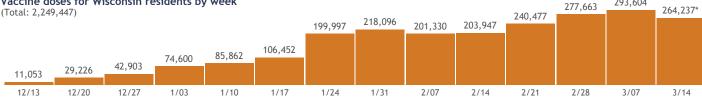

# Vaccine doses for Wisconsin residents by week

\*Current week may be incomplete.

293,604