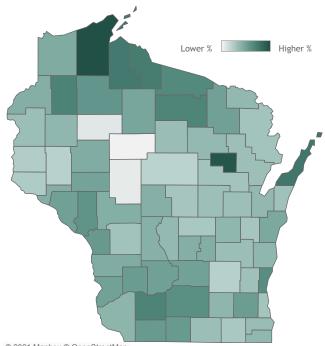

#### Percent of Wisconsin residents who have received at least one dose by county

### Click a county to filter data

#### © 2021 Mapbox © OpenStreetMap