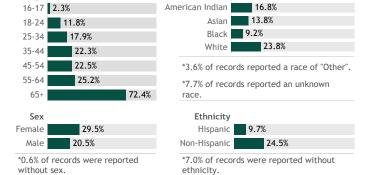

# **COVID-19 Vaccines for Wisconsin Residents**

Updated: 3/21/2021

Age

HERC region data

See data for:

Residents who have received at least one dose
Residents who have completed the vaccine series

#### Percent of Wisconsin residents who have received at least one dose by county

### Click a county to filter data



#### © 2021 Mapbox © OpenStreetMap

### Percent of Wisconsin residents who have received at least one dose

The orange represents the population for whom the vaccine is authorized. The gray indicates the population under 16 years of age for whom the vaccines are not authorized.





# View more data on racial and ethnic disparities in Wisconsin

## Vaccine doses for Wisconsin residents by week



\*Current week may be incomplete.