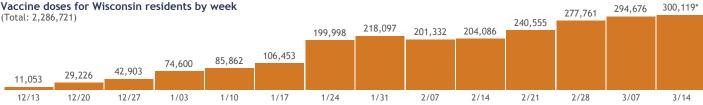

## Vaccine doses for Wisconsin residents by week

\*Current week may be incomplete.