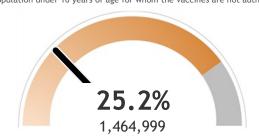

### Percent of Wisconsin residents who have received at least one dose

The orange represents the population for whom the vaccine is authorized. The gray indicates the population under 16 years of age for whom the vaccines are not authorized.