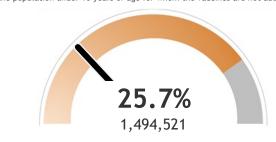

# Percent of Wisconsin residents who have received at least one dose

The orange represents the population for whom the vaccine is authorized. The gray indicates the population under 16 years of age for whom the vaccines are not authorized.