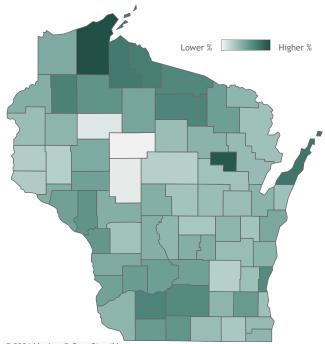

#### Percent of Wisconsin residents who have received at least one dose by county

## Click a county to filter data

#### © 2021 Mapbox © OpenStreetMap