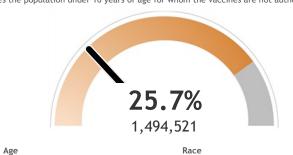

## Percent of Wisconsin residents who have received at least one dose

The orange represents the population for whom the vaccine is authorized. The gray indicates the population under 16 years of age for whom the vaccines are not authorized.

American Indian

17.1%

36,861\*

\*Current week may be incomplete.