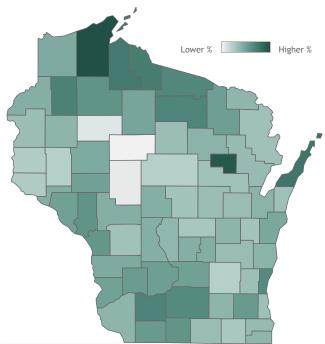

#### Percent of Wisconsin residents who have received at least one dose by county

## Click a county to filter data