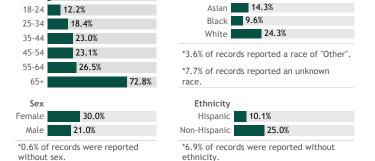

# **COVID-19 Vaccines for Wisconsin Residents**

Updated: 3/23/2021

HERC region data

See data for:

Residents who have received at least one dose
Residents who have completed the vaccine series

#### Percent of Wisconsin residents who have received at least one dose by county

## Click a county to filter data



### © 2021 Mapbox © OpenStreetMap

11,053 12/13

## Percent of Wisconsin residents who have received at least one dose

The orange represents the population for whom the vaccine is authorized. The gray indicates the population under 16 years of age for whom the vaccines are not authorized.





American Indian

17.1%

36,861\*

\*Current week may be incomplete.

# View more data on racial and ethnic disparities in Wisconsin

#### Vaccine doses for Wisconsin residents by week 308,760 295,321 277,954 (Total: 2,332,930) 240,523 218,130 201,388 203,800 200,038 106,485 85,872 74,604 42,914 29,227

12/20 12/27 1/3 1/10 1/17 1/31 2/7 2/14 2/21 2/28 3/21

16-17 2.5%