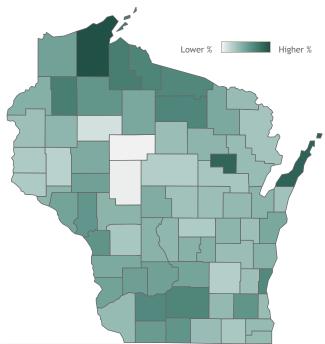

#### Percent of Wisconsin residents who have received at least one dose by county

### Click a county to filter data

#### © 2021 Mapbox © OpenStreetMap