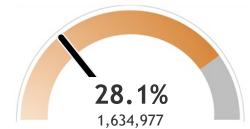

## Percent of Wisconsin residents who have received at least one dose

The orange represents the population for whom the vaccine is authorized. The gray indicates the population under 16 years of age for whom the vaccines are not authorized.