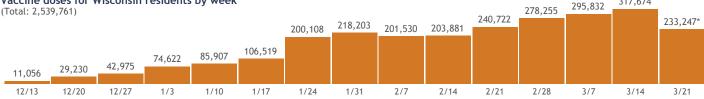

# Vaccine doses for Wisconsin residents by week

\*Current week may be incomplete.

317,674