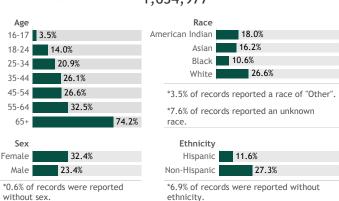

# **COVID-19 Vaccines for Wisconsin Residents**

Updated: 3/26/2021

HERC region data

See data for:

Residents who have received at least one dose
Residents who have completed the vaccine series

#### Percent of Wisconsin residents who have received at least one dose by county

### Click a county to filter data



#### © 2021 Mapbox © OpenStreetMap

## Percent of Wisconsin residents who have received at least one dose

The orange represents the population for whom the vaccine is authorized. The gray indicates the population under 16 years of age for whom the vaccines are not authorized.





## View more data on racial and ethnic disparities in Wisconsin

# Vaccine doses for Wisconsin residents by week



\*Current week may be incomplete.

317,674