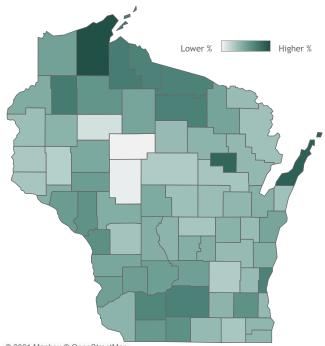

#### Percent of Wisconsin residents who have received at least one dose by county

## Click a county to filter data

© 2021 Mapbox © OpenStreetMap