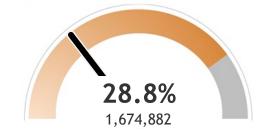

## Percent of Wisconsin residents who have received at least one dose

The orange represents the population for whom the vaccine is authorized. The gray indicates the population under 16 years of age for whom the vaccines are not authorized.