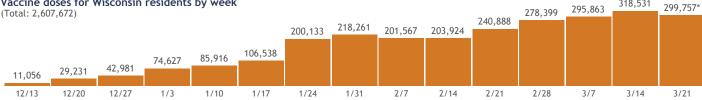

# Vaccine doses for Wisconsin residents by week

\*Current week may be incomplete.

318,531