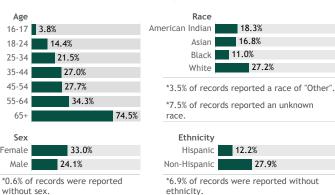

## **COVID-19 Vaccines for Wisconsin Residents**

Updated: 3/27/2021

HERC region data

See data for:

Residents who have received at least one dose
Residents who have completed the vaccine series

#### Percent of Wisconsin residents who have received at least one dose by county

## Click a county to filter data



© 2021 Mapbox © OpenStreetMap

## Percent of Wisconsin residents who have received at least one dose

The orange represents the population for whom the vaccine is authorized. The gray indicates the population under 16 years of age for whom the vaccines are not authorized.





## View more data on racial and ethnic disparities in Wisconsin

# Vaccine doses for Wisconsin residents by week



\*Current week may be incomplete.

318,531