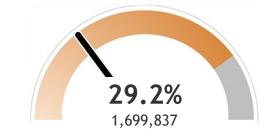

### Percent of Wisconsin residents who have received at least one dose

The orange represents the population for whom the vaccine is authorized. The gray indicates the population under 16 years of age for whom the vaccines are not authorized.