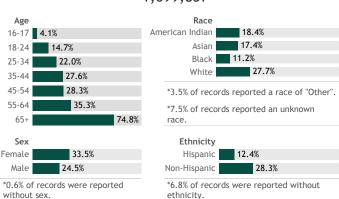

# **COVID-19 Vaccines for Wisconsin Residents**

Updated: 3/28/2021

HERC region data

See data for:

Residents who have received at least one dose
Residents who have completed the vaccine series

#### Percent of Wisconsin residents who have received at least one dose by county

### Click a county to filter data



#### © 2021 Mapbox © OpenStreetMap

### Percent of Wisconsin residents who have received at least one dose

The orange represents the population for whom the vaccine is authorized. The gray indicates the population under 16 years of age for whom the vaccines are not authorized.





## View more data on racial and ethnic disparities in Wisconsin

## Vaccine doses for Wisconsin residents by week



\*Current week may be incomplete.