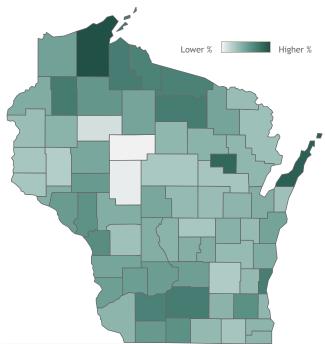

#### Percent of Wisconsin residents who have received at least one dose by county

### Click a county to filter data

#### © 2021 Mapbox © OpenStreetMap