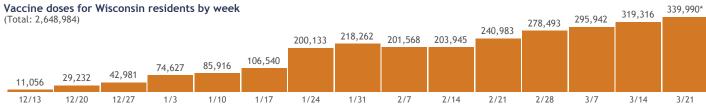

## Vaccine doses for Wisconsin residents by week

\*Current week may be incomplete.