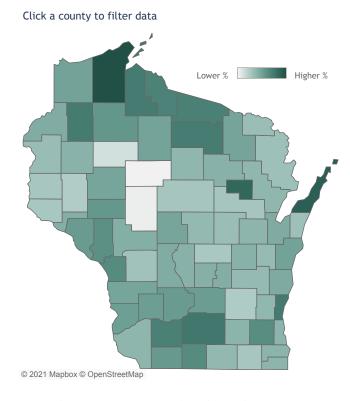

## **COVID-19 Vaccines for Wisconsin Residents**

Updated: 3/30/2021

Residents who have received at least one dose
Residents who have completed the vaccine series

Percent of Wisconsin residents who have received at least one dose by county

See data for:

Percent of Wisconsin residents who have received at least one dose

indicates the population under 16 years of age for whom the vaccines are not authorized.

The orange represents the population for whom the vaccine is authorized. The gray