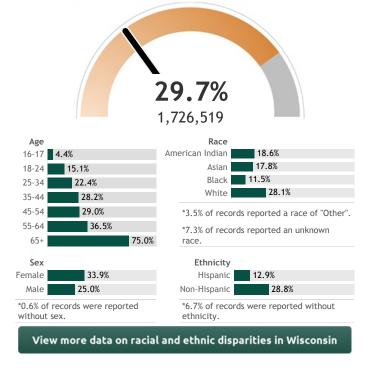

See data for:

Percent of Wisconsin residents who have received at least one dose

indicates the population under 16 years of age for whom the vaccines are not authorized.

The orange represents the population for whom the vaccine is authorized. The gray