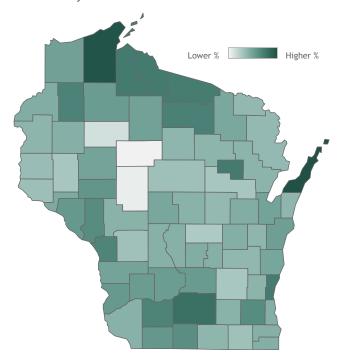

#### Percent of Wisconsin residents who have received at least one dose by county

#### Click a county to filter data