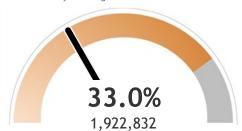

### Percent of Wisconsin residents who have received at least one dose

The orange represents the population for whom the vaccine is authorized. The gray indicates the population under 16 years of age for whom the vaccines are not authorized.