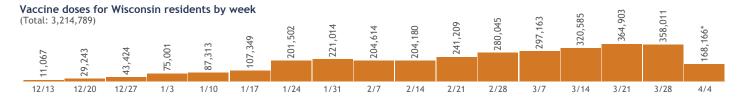

# **COVID-19 Vaccines for Wisconsin Residents**

Updated: 4/8/2021

HERC region data

See data for:

Residents who have received at least one dose
Residents who have completed the vaccine series