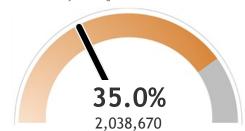

### Percent of Wisconsin residents who have received at least one dose

The orange represents the population for whom the vaccine is authorized. The gray indicates the population under 16 years of age for whom the vaccines are not authorized.