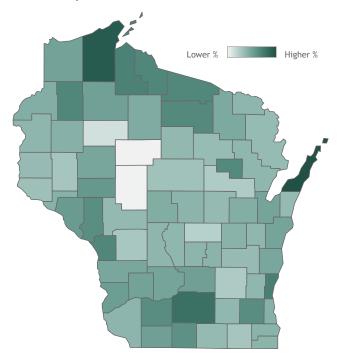

#### Percent of Wisconsin residents who have received at least one dose by county

#### Click a county to filter data