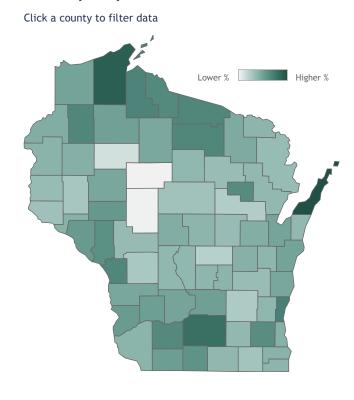

## **COVID-19 Vaccines for Wisconsin Residents**

Updated: 4/9/2021

Residents who have received at least one dose
Residents who have completed the vaccine series

Percent of Wisconsin residents who have received at least one dose by county

See data for:

Percent of Wisconsin residents who have received at least one dose

The **orange** represents the population for whom the vaccine is authorized. The **gray** indicates the population under 16 years of age for whom the vaccines are not authorized.