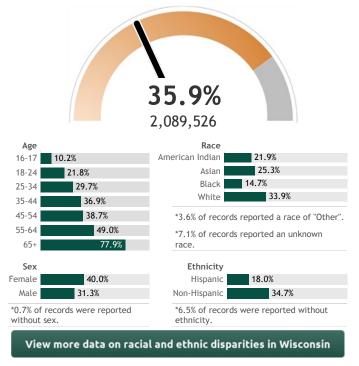

## **COVID-19 Vaccines for Wisconsin Residents**

Updated: 4/9/2021

Residents who have received at least one dose
Residents who have completed the vaccine series

Percent of Wisconsin residents who have received at least one dose by county

See data for:

Percent of Wisconsin residents who have received at least one dose

The **orange** represents the population for whom the vaccine is authorized. The **gray** indicates the population under 16 years of age for whom the vaccines are not authorized.