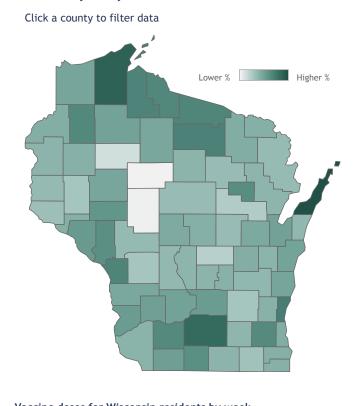

## **COVID-19 Vaccines for Wisconsin Residents**

Updated: 4/12/2021

Residents who have received at least one dose
Residents who have completed the vaccine series

Percent of Wisconsin residents who have received at least one dose by county

See data for:

Percent of Wisconsin residents who have received at least one dose

The **orange** represents the population for whom the vaccine is authorized. The **gray** indicates the population under 16 years of age for whom the vaccines are not authorized.