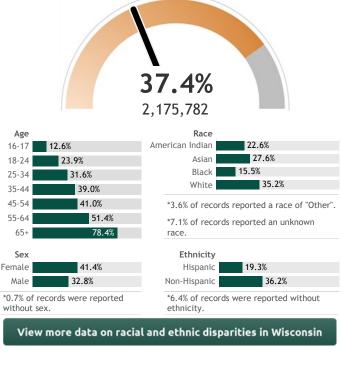

| Vaccine doses for Wisconsin residents by week<br>(Total: 3,460,647) |         |       |     |      |      |      | ,039 | ,656 | ,212 | 1,278 | 80,191 | 97,999 | (20,973 | 365,052 | 366,741 | 394,345 |      |  |
|---------------------------------------------------------------------|---------|-------|-----|------|------|------|------|------|------|-------|--------|--------|---------|---------|---------|---------|------|--|
| 88                                                                  | 45      | 38    | 010 | 322  | 7,35 | 201  | 221  | 204  | 204  | 241   | 28     | 20     | m       |         |         |         | *    |  |
| 1,06                                                                | 9,2     | 43,4  | 75, | 87,  | 107  |      |      |      |      |       |        |        |         |         |         |         | ,195 |  |
| <u></u>                                                             | 2       | 7     |     |      |      |      |      |      |      |       |        |        |         |         |         |         | 6    |  |
| 12/1                                                                | 3 12/20 | 12/27 | 1/3 | 1/10 | 1/17 | 1/24 | 1/31 | 2/7  | 2/14 | 2/21  | 2/28   | 3/7    | 3/14    | 3/21    | 3/28    | 4/4     | 4/11 |  |

\*Current week may be incomplete.