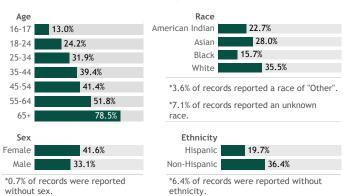

# **COVID-19 Vaccines for Wisconsin Residents**

Updated: 4/13/2021

HERC region data

See data for:

Residents who have received at least one dose
Residents who have completed the vaccine series

#### Percent of Wisconsin residents who have received at least one dose by county

#### Click a county to filter data



### Percent of Wisconsin residents who have received at least one dose

The orange represents the population for whom the vaccine is authorized. The gray indicates the population under 16 years of age for whom the vaccines are not authorized.





## View more data on racial and ethnic disparities in Wisconsin

#### Vaccine doses for Wisconsin residents by week 365,092 368,250 (Total: 3,489,219) ,013 280,248 037 241,314 204,234 298, 321

396,605 201,546 75,012 87,324 702\* 107, 33, 12/13 12/20 12/27 1/3 1/10 1/24 1/31 2/7 2/14 2/21 2/28 3/7 3/14 3/21 3/28 4/4 4/11

\*Current week may be incomplete.