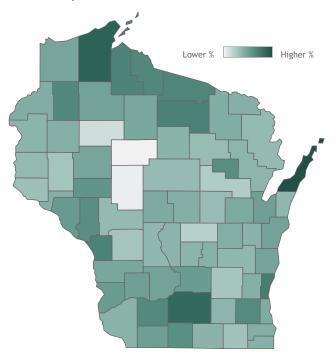

#### Percent of Wisconsin residents who have received at least one dose by county

#### Click a county to filter data