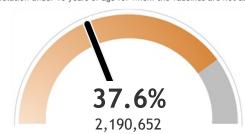

### Percent of Wisconsin residents who have received at least one dose

The orange represents the population for whom the vaccine is authorized. The gray indicates the population under 16 years of age for whom the vaccines are not authorized.