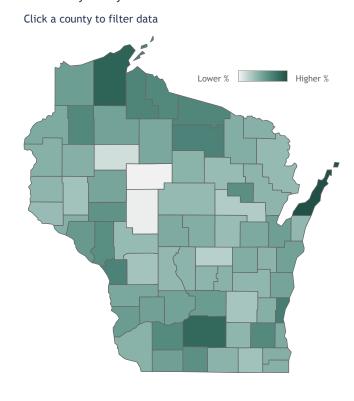

## **COVID-19 Vaccines for Wisconsin Residents**

Updated: 4/14/2021

Residents who have received at least one dose
Residents who have completed the vaccine series

Percent of Wisconsin residents who have received at least one dose by county

See data for:

Percent of Wisconsin residents who have received at least one dose

The **orange** represents the population for whom the vaccine is authorized. The **gray** indicates the population under 16 years of age for whom the vaccines are not authorized.