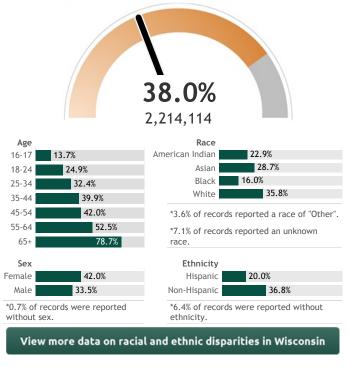

See data for:

Percent of Wisconsin residents who have received at least one dose

The **orange** represents the population for whom the vaccine is authorized. The **gray** indicates the population under 16 years of age for whom the vaccines are not authorized.